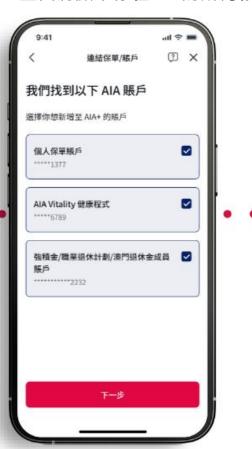

### **Introduction & Declaration**

Homepage

**Benefit Enrolment** Welcome, Your Last Login: 01/13/2025 13:44:23 Success. **Medical Protection Member's Corner** AIA Employee Benefits Hong Kong My Benefits Home Resources **Current Benefits Overview** Select My Benefits Review Selected Benefits Payment Confirmation **New Selection** Options not applicable to you are disabled and no selection can be made. Medical Protection Default at your Default Plan (Core Plan). Summary **Medical Protection** NAME OF STREET MEMBER **SPOUSE** al Plan Voluntary Medical Plan Price Tag for each option is Core plan 2 0.00 Core plan 2 ● 0.00 HKD shown; you can click the benefit 0.00 HKD Summary of your 0.00 Money used you wish to enroll. selected options are O 5,286.00 HKD 5,703.00 HKD Top up plan 03\ Total price shown here. 0.00 Top up plan 04V O 0.00 HKD 2,847.00 HKD