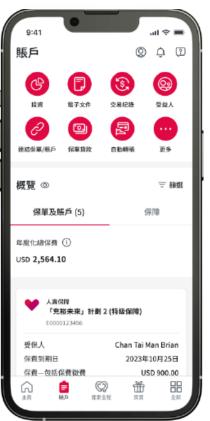

### Go to 'Employee Benefits' Platform

To review your personal details and existing benefits coverage before enrolment

### **Introduction & Declaration**

Homepage

**Benefit Enrolment** Welcome, Your Last Login: 01/13/2025 13:44:23 Success. **Medical Protection Member's Corner** AIA Employee Benefits Hong Kong My Benefits Home Resources **Current Benefits Overview** Select My Benefits Review Selected Benefits Payment Confirmation **New Selection** Options not applicable to you are disabled and no selection can be made. Medical Protection Default at your Default Plan (Core Plan). Summary **Medical Protection** NAME OF STREET MEMBER **SPOUSE** al Plan Voluntary Medical Plan Price Tag for each option is Core plan 2 0.00 Core plan 2 ● 0.00 HKD shown; you can click the benefit 0.00 HKD Summary of your 0.00 Money used you wish to enroll. selected options are O 5,286.00 HKD 5,703.00 HKD Top up plan 03\ Total price shown here. 0.00 Top up plan 04V O 0.00 HKD 2,847.00 HKD