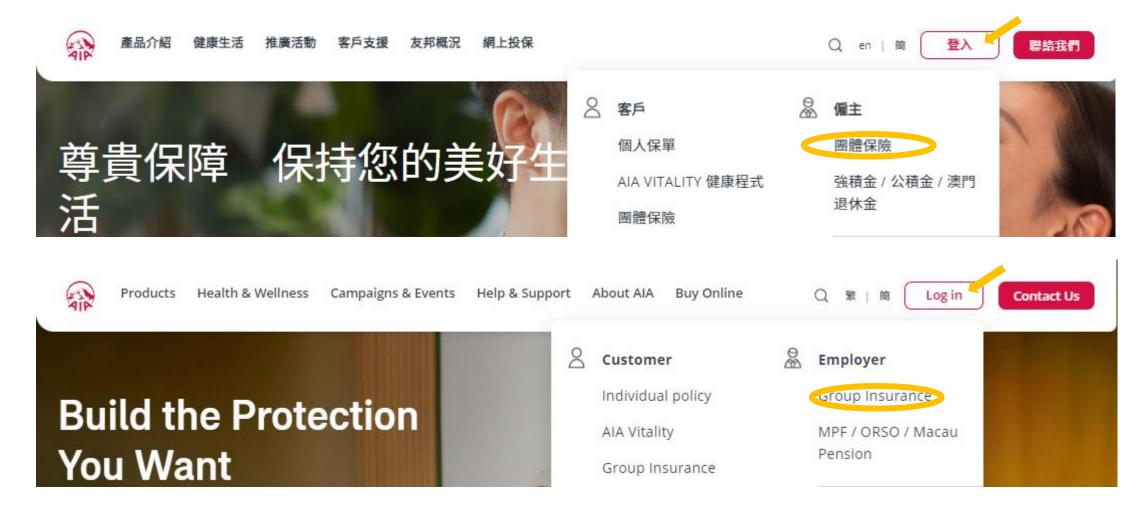

### **User Login**

www.aia.com.hk - please use Chrome

**User Login** 

1. Choose "Login"

2. Input "Login ID" & "Password"

3. Choose "Mobile" or "email" for receiving "One-time Password" & click "Confirm"

Click "Send OTP" to confirm the mobile no. / email address 5. Input "One-time Password"