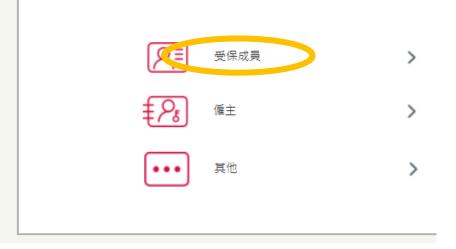

### **User Login**

www.aia.com.hk - please use Chrome

**User Login** 

1. Choose "Login"

2. Input "Login ID" & "Password"

3. Choose "Mobile" or "email" for receiving "One-time Password" & click "Confirm"

Click "Send OTP" to confirm the mobile no. / email address 5. Input "One-time Password"