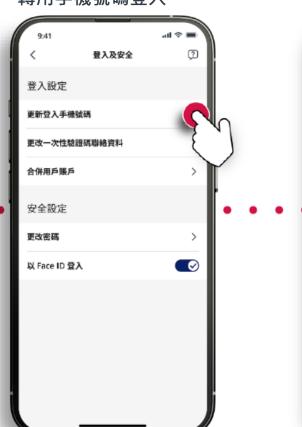

### **User Login**

www.aia.com.hk - please use Chrome

**User Login** 

1. Choose "Login"

2. Input "Login ID" & "Password"

3. Choose "Mobile" or "email" for receiving "One-time Password" & click "Confirm"

Click "Send OTP" to confirm the mobile no. / email address 5. Input "One-time Password"