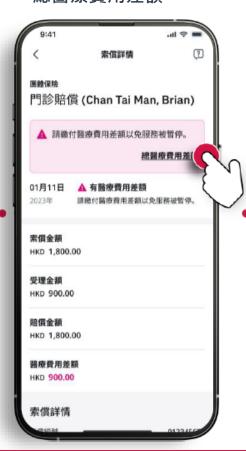

## Claim Procedures 索償程序 Group Hospitalization & Surgical Claims (Out-Network) 團體住院及手術保障 (非網絡)

- Complete 'Part I' of the 'Group Medical Insurance Hospitalization & Surgical Claim Form' 完成團體住院及手術索償表格甲部
- Request the attending surgeon or doctor to complete 'Part II' of the claim form 由主診醫牛填寫乙部
- Send the completed form + original itemized hospital bill(s) to AIA within 90 days after discharged from hospital 出院後90天內連同已填寫之索償表格及所有單據正本交回AIA
- Claims will be settled by means of autopay to the employee's bank account

賠償將以自動轉賬于僱員之登記戶口

Before Admission 入院前

During Hospitalization 住院期間

After Discharge 出院後

**Note:** For confinement in a hospital under The Hospital Authority (Ward) for which Part II may not be available, please complete Claim Form (Part I) and Discharge Summary or Sick Leave Certificate

如受保僱員或家屬入住醫院管理局轄下醫院之大房,主診醫生未能填寫索償表格乙部,請遞交索償表格之甲部及出院紙/病假紙