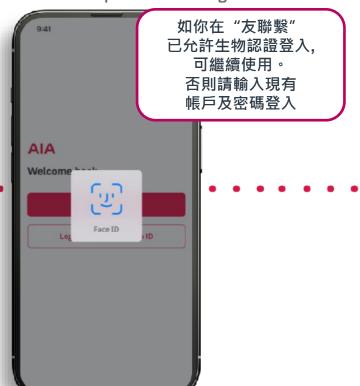

### **User Login**

www.aia.com.hk - please use Chrome

**User Login** 

1. Choose "Login"

2. Input "Login ID" & "Password"

3. Choose "Mobile" or "email" for receiving "One-time Password" & click "Confirm"

Click "Send OTP" to confirm the mobile no. / email address 5. Input "One-time Password"

#### VERIFY YOUR IDENTITY

#### VERIFY YOUR IDENTITY

Please select a preferred way to receive One-Time-Passcode (OTP) to logis

Mobile

Email

These read, understood and agreed the Terms and Conditions of OTP Service

Reminder: If you select mobile to receive the OTP, please ensure the reception is good and your device setting does not offer out OTP messages.