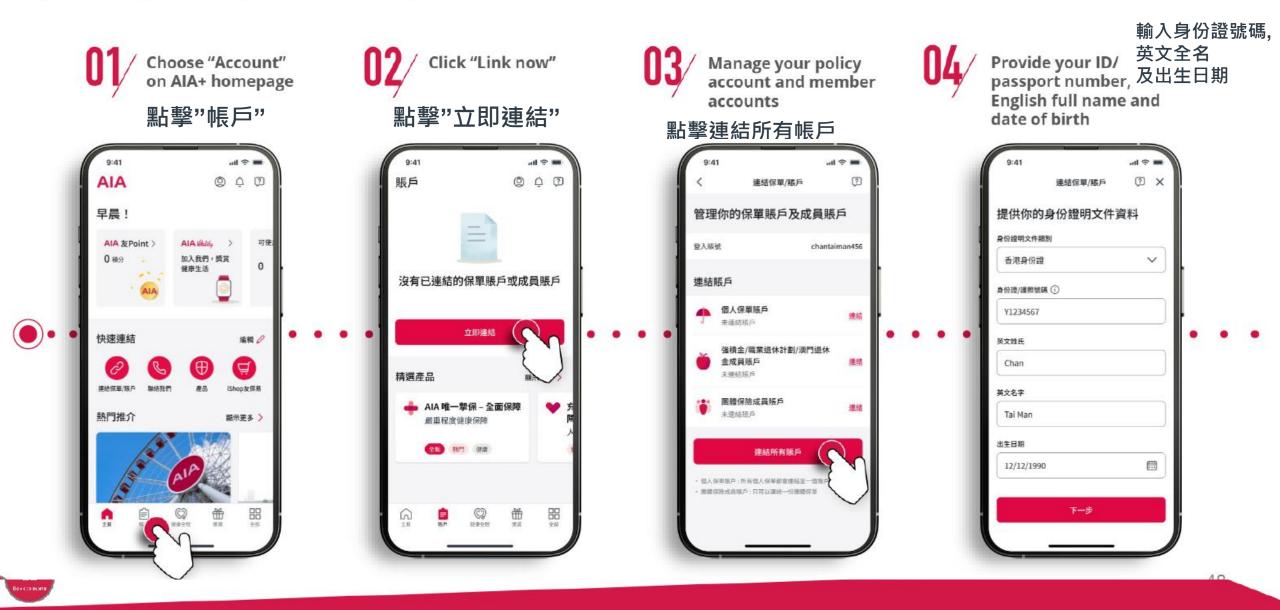

### **GO TO "EMPLOYEE BENEFITS" PLATFORM**

<sup>30</sup> 版權 © 2023, 友邦保險 (國際)有限公司 (於百慕達註冊成立之有限公司)。版權所有。 友邦機密及專利資料。嚴禁分發

### Go to 'Employee Benefits' Platform

To review your personal details and existing benefits coverage before enrolment

### **Introduction & Declaration**

Homepage

**Benefit Enrolment** Welcome, Your Last Login: 01/13/2025 13:44:23 Success. **Medical Protection Member's Corner** AIA Employee Benefits Hong Kong My Benefits Home Resources **Current Benefits Overview** Select My Benefits Review Selected Benefits Payment Confirmation **New Selection** Options not applicable to you are disabled and no selection can be made. Medical Protection Default at your Default Plan (Core Plan). Summary **Medical Protection** NAME OF STREET MEMBER **SPOUSE** al Plan Voluntary Medical Plan Price Tag for each option is Core plan 2 0.00 Core plan 2 ● 0.00 HKD shown; you can click the benefit 0.00 HKD Summary of your 0.00 Money used you wish to enroll. selected options are O 5,286.00 HKD 5,703.00 HKD Top up plan 03\ Total price shown here. 0.00 Top up plan 04V O 0.00 HKD 2,847.00 HKD