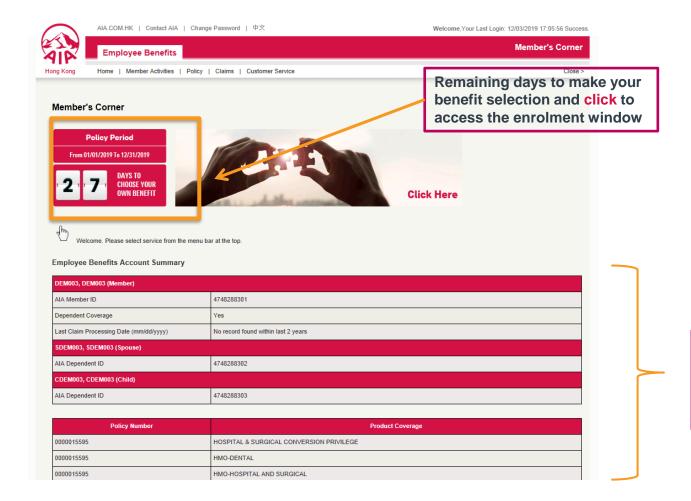

### **Introduction & Declaration**

Homepage

**Benefit Enrolment** Welcome, Your Last Login: 01/13/2025 13:44:23 Success. **Medical Protection Member's Corner** AIA Employee Benefits Hong Kong My Benefits Home Resources **Current Benefits Overview** Select My Benefits Review Selected Benefits Payment Confirmation **New Selection** Options not applicable to you are disabled and no selection can be made. Medical Protection Default at your Default Plan (Core Plan). Summary **Medical Protection** NAME OF STREET MEMBER **SPOUSE** al Plan Voluntary Medical Plan Price Tag for each option is Core plan 2 0.00 Core plan 2 ● 0.00 HKD shown; you can click the benefit 0.00 HKD Summary of your 0.00 Money used you wish to enroll. selected options are O 5,286.00 HKD 5,703.00 HKD Top up plan 03\ Total price shown here. 0.00 Top up plan 04V O 0.00 HKD 2,847.00 HKD