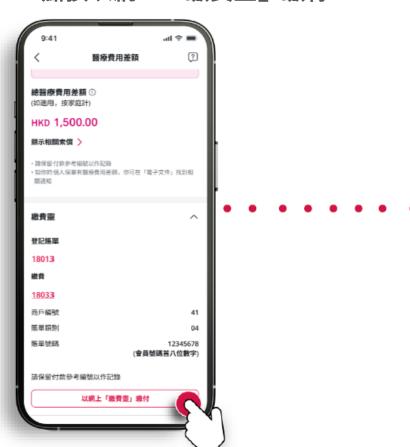

## Claim Procedures 索償程序 Group Hospitalization & Surgical Claims (Out-Network) 團體住院及手術保障 (非網絡)

- Complete 'Part I' of the 'Group Medical Insurance Hospitalization & Surgical Claim Form' 完成團體住院及手術索償表格甲部
- Request the attending surgeon or doctor to complete 'Part II' of the claim form 由主診醫牛填寫乙部
- Send the completed form + original itemized hospital bill(s) to AIA within 90 days after discharged from hospital 出院後90天內連同已填寫之索償表格及所有單據正本交回AIA
- Claims will be settled by means of autopay to the employee's bank account

賠償將以自動轉賬于僱員之登記戶口

Before Admission 入院前

During Hospitalization 住院期間

After Discharge 出院後

**Note:** For confinement in a hospital under The Hospital Authority (Ward) for which Part II may not be available, please complete Claim Form (Part I) and Discharge Summary or Sick Leave Certificate