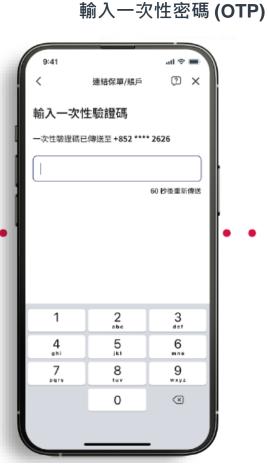

### **User Login**

www.aia.com.hk - please use Chrome

**User Login** 

1. Choose "Login"

2. Input "Login ID" & "Password"

3. Choose "Mobile" or "email" for receiving "One-time Password" & click "Confirm"

Click "Send OTP" to confirm the mobile no. / email address 5. Input "One-time Password"

#### VERIFY YOUR IDENTITY

One-Time-Passcode (OTP) has been sent.

Mobile +85291\*\*\*96

One-time-Passoade (OTP)

Doc soc

No OTP received? Basend

Remnder if you are could be not offered and executive forested and account of the county of