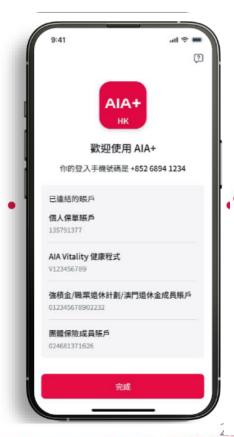

### **User Login**

www.aia.com.hk - please use Chrome

**User Login** 

1. Choose "Login"

2. Input "Login ID" & "Password"

3. Choose "Mobile" or "email" for receiving "One-time Password" & click "Confirm"

Click "Send OTP" to confirm the mobile no. / email address 5. Input "One-time Password"