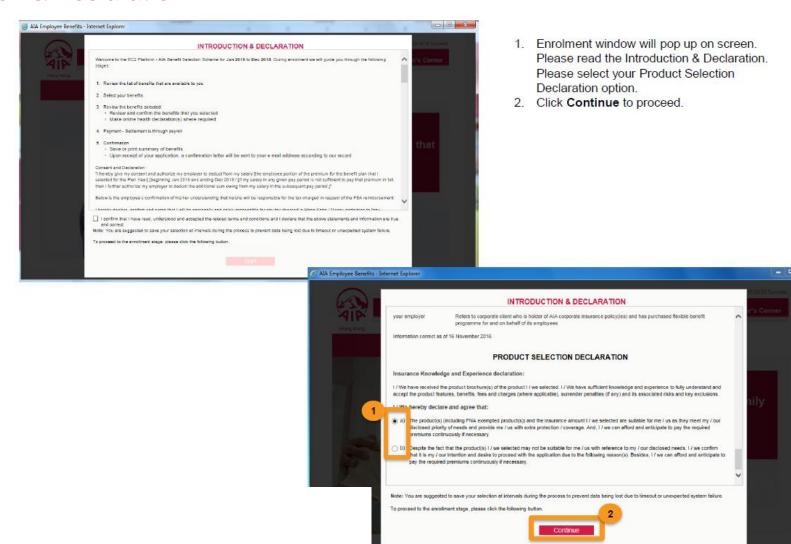

### **Introduction & Declaration**

Homepage

**Benefit Enrolment** Welcome, Your Last Login: 01/13/2025 13:44:23 Success. **Medical Protection Member's Corner** AIA Employee Benefits Hong Kong My Benefits Home Resources **Current Benefits Overview** Select My Benefits Review Selected Benefits Payment Confirmation **New Selection** Options not applicable to you are disabled and no selection can be made. Medical Protection Default at your Default Plan (Core Plan). Summary **Medical Protection** NAME OF STREET MEMBER **SPOUSE** al Plan Voluntary Medical Plan Price Tag for each option is Core plan 2 0.00 Core plan 2 ● 0.00 HKD shown; you can click the benefit 0.00 HKD Summary of your 0.00 Money used you wish to enroll. selected options are O 5,286.00 HKD 5,703.00 HKD Top up plan 03\ Total price shown here. 0.00 Top up plan 04V O 0.00 HKD 2,847.00 HKD

## **Benefit Enrolment**

**Payment** 

This indicated the amount that your spend in top up benefit will be settled through payment gateway by your credit card.

- 1. Click the check box after reading the terms and conditions
- 2. Click Submit to confirm your benefits