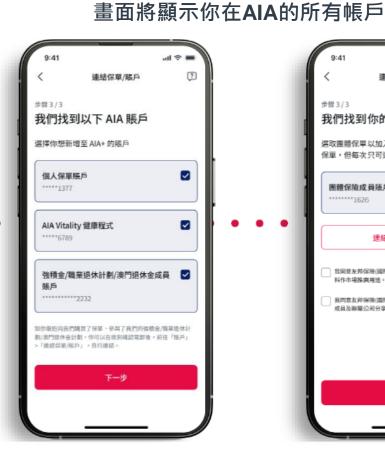

### **Introduction & Declaration**

Homepage

**Benefit Enrolment** Welcome, Your Last Login: 01/13/2025 13:44:23 Success. **Medical Protection Member's Corner** AIA Employee Benefits Hong Kong My Benefits Home Resources **Current Benefits Overview** Select My Benefits Review Selected Benefits Payment Confirmation **New Selection** Options not applicable to you are disabled and no selection can be made. Medical Protection Default at your Default Plan (Core Plan). Summary **Medical Protection** NAME OF STREET MEMBER **SPOUSE** al Plan Voluntary Medical Plan Price Tag for each option is Core plan 2 0.00 Core plan 2 ● 0.00 HKD shown; you can click the benefit 0.00 HKD Summary of your 0.00 Money used you wish to enroll. selected options are O 5,286.00 HKD 5,703.00 HKD Top up plan 03\ Total price shown here. 0.00 Top up plan 04V O 0.00 HKD 2,847.00 HKD