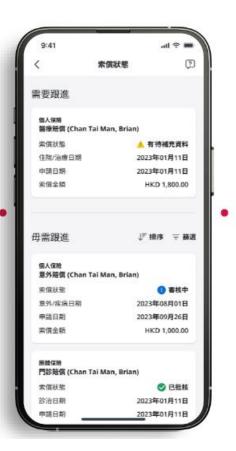

## **Claims Procedures**

索償申請程序

## Claim Procedures 索償程序 Group Hospitalization & Surgical Claims (Out-Network) 團體住院及手術保障 (非網絡)

- Complete 'Part I' of the 'Group Medical Insurance Hospitalization & Surgical Claim Form' 完成團體住院及手術索償表格甲部
- Request the attending surgeon or doctor to complete 'Part II' of the claim form 由主診醫牛填寫乙部
- Send the completed form + original itemized hospital bill(s) to AIA within 90 days after discharged from hospital 出院後90天內連同已填寫之索償表格及所有單據正本交回AIA
- Claims will be settled by means of autopay to the employee's bank account

賠償將以自動轉賬于僱員之登記戶口

Before Admission 入院前

During Hospitalization 住院期間

After Discharge 出院後

**Note:** For confinement in a hospital under The Hospital Authority (Ward) for which Part II may not be available, please complete Claim Form (Part I) and Discharge Summary or Sick Leave Certificate

如受保僱員或家屬入住醫院管理局轄下醫院之大房,主診醫生未能填寫索償表格乙部,請遞交索償表格之甲部及出院紙/病假紙