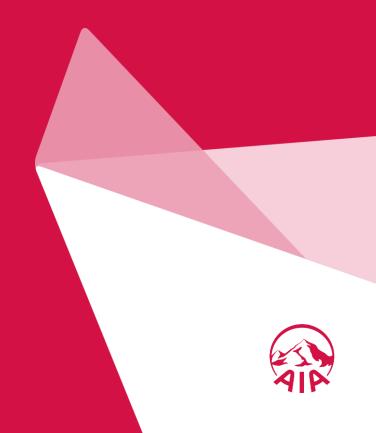

### **User Login**

www.aia.com.hk - please use Chrome

**User Login** 

1. Choose "Login"

2. Input "Login ID" & "Password"

3. Choose "Mobile" or "email" for receiving "One-time Password" & click "Confirm"

Click "Send OTP" to confirm the mobile no. / email address 5. Input "One-time Password"