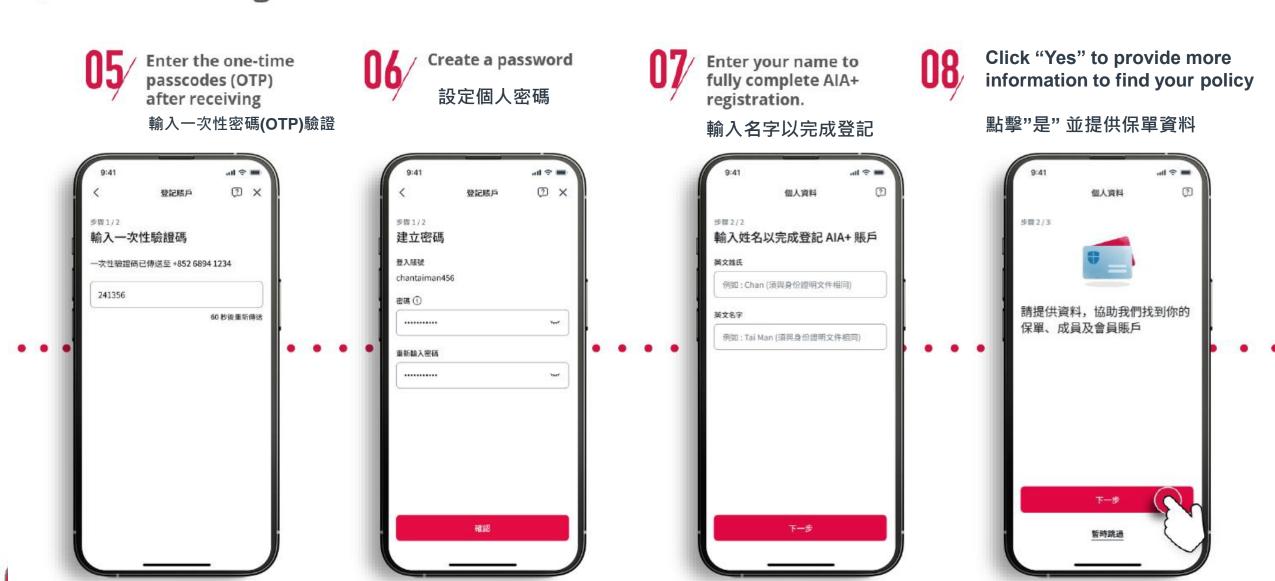

### **User Login**

www.aia.com.hk - please use Chrome

**User Login** 

1. Choose "Login"

2. Input "Login ID" & "Password"

3. Choose "Mobile" or "email" for receiving "One-time Password" & click "Confirm"

Click "Send OTP" to confirm the mobile no. / email address 5. Input "One-time Password"

#### VERIFY YOUR IDENTITY

#### VERIFY YOUR IDENTITY

Please select a preferred way to receive One-Time-Passcode (OTP) to logis

Mobile

Email

These read, understood and agreed the Terms and Conditions of OTP Service

Reminder: If you select mobile to receive the OTP, please ensure the reception is good and your device setting does not offer out OTP messages.

#### **VERIFY YOUR IDENTITY**

OTP will be sent to the mobile number below. Are you ready?

Mobile
+85291\*\*\*\*96

#### **VERIFY YOUR IDENTITY**

#### VERIFY YOUR IDENTITY

One-Time-Passcode (OTP) has been sent.

Mobile +85291\*\*\*96

One-time-Passoade (OTP)

Doc soc

No OTP received? Basend

Remnder if you are could be not offered and executive forested and account of the county of