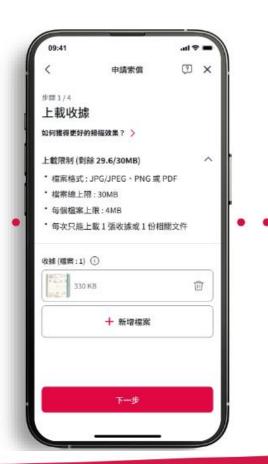

## Claim Procedures 索償程序 Group Hospitalization & Surgical Claims (Out-Network) 團體住院及手術保障 (非網絡)

- Complete 'Part I' of the 'Group Medical Insurance Hospitalization & Surgical Claim Form' 完成團體住院及手術索償表格甲部
- Request the attending surgeon or doctor to complete 'Part II' of the claim form 由主診醫牛填寫乙部
- Send the completed form + original itemized hospital bill(s) to AIA within 90 days after discharged from hospital 出院後90天內連同已填寫之索償表格及所有單據正本交回AIA
- Claims will be settled by means of autopay to the employee's bank account

賠償將以自動轉賬于僱員之登記戶口

Before Admission 入院前

During Hospitalization 住院期間

After Discharge 出院後

**Note:** For confinement in a hospital under The Hospital Authority (Ward) for which Part II may not be available, please complete Claim Form (Part I) and Discharge Summary or Sick Leave Certificate