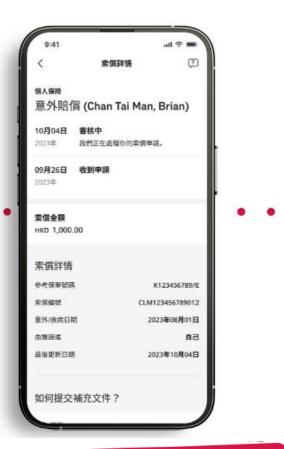

## **Claims Procedures**

索償申請程序

## Claim Procedures 索償程序 Group Hospitalization & Surgical Claims (Out-Network) 團體住院及手術保障 (非網絡)

- Complete 'Part I' of the 'Group Medical Insurance Hospitalization & Surgical Claim Form' 完成團體住院及手術索償表格甲部
- Request the attending surgeon or doctor to complete 'Part II' of the claim form 由主診醫牛填寫乙部
- Send the completed form + original itemized hospital bill(s) to AIA within 90 days after discharged from hospital 出院後90天內連同已填寫之索償表格及所有單據正本交回AIA
- Claims will be settled by means of autopay to the employee's bank account

賠償將以自動轉賬于僱員之登記戶口

Before Admission 入院前

During Hospitalization 住院期間

After Discharge 出院後

**Note:** For confinement in a hospital under The Hospital Authority (Ward) for which Part II may not be available, please complete Claim Form (Part I) and Discharge Summary or Sick Leave Certificate

如受保僱員或家屬入住醫院管理局轄下醫院之大房,主診醫生未能填寫索償表格乙部,請遞交索償表格之甲部及出院紙/病假紙