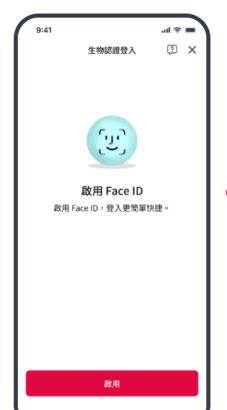

### **User Login**

www.aia.com.hk - please use Chrome

**User Login** 

1. Choose "Login"

2. Input "Login ID" & "Password"

3. Choose "Mobile" or "email" for receiving "One-time Password" & click "Confirm"

Click "Send OTP" to confirm the mobile no. / email address 5. Input "One-time Password"