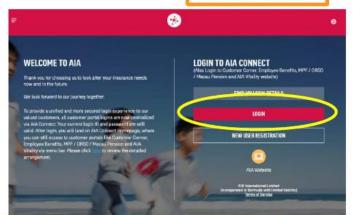

### **User Login**

www.aia.com.hk - please use Chrome

**User Login** 

1. Choose "Login"

2. Input "Login ID" & "Password"

3. Choose "Mobile" or "email" for receiving "One-time Password" & click "Confirm"

Click "Send OTP" to confirm the mobile no. / email address 5. Input "One-time Password"