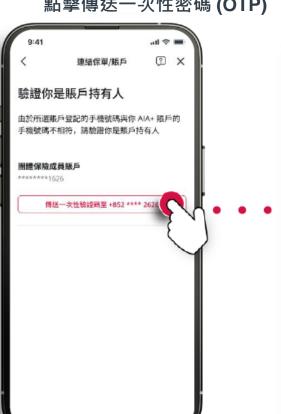

### **User Login**

www.aia.com.hk - please use Chrome

**User Login** 

1. Choose "Login"

2. Input "Login ID" & "Password"

3. Choose "Mobile" or "email" for receiving "One-time Password" & click "Confirm"

Click "Send OTP" to confirm the mobile no. / email address 5. Input "One-time Password"

#### **VERIFY YOUR IDENTITY**

OTP will be sent to the mobile number below. Are you ready?

Mobile
+85291\*\*\*\*96