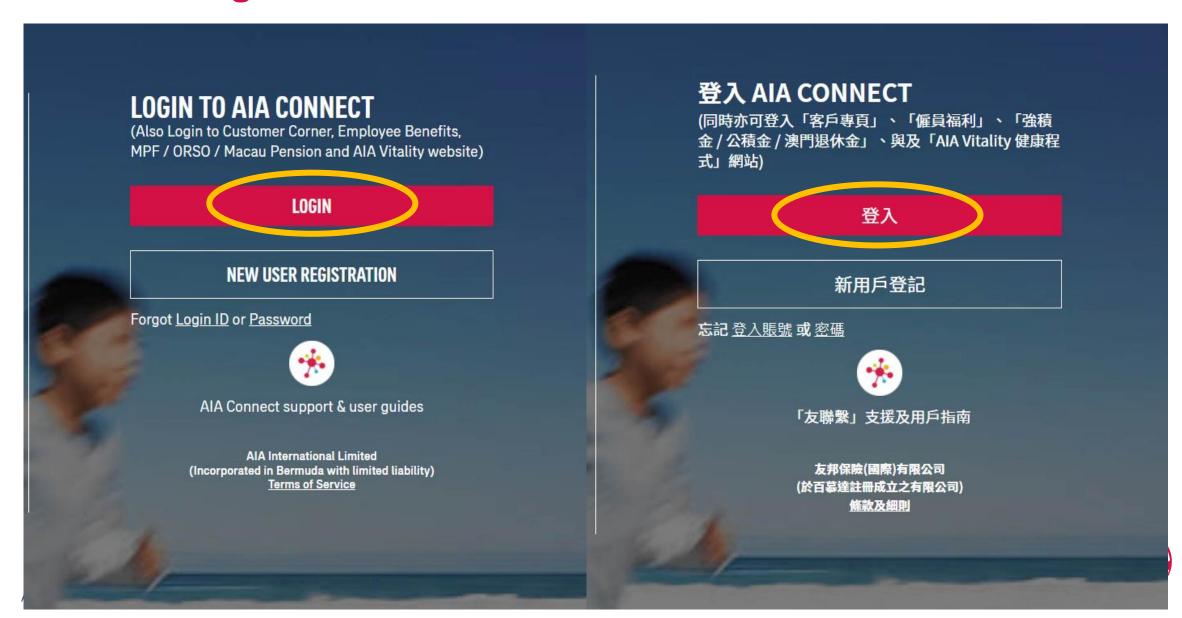

### **User Login**

www.aia.com.hk - please use Chrome

**User Login** 

1. Choose "Login"

2. Input "Login ID" & "Password"

3. Choose "Mobile" or "email" for receiving "One-time Password" & click "Confirm"

Click "Send OTP" to confirm the mobile no. / email address 5. Input "One-time Password"

#### VERIFY YOUR IDENTITY

#### VERIFY YOUR IDENTITY

Please select a preferred way to receive One-Time-Passcode (OTP) to logis

Mobile

Email

These read, understood and agreed the Terms and Conditions of OTP Service

Reminder: If you select mobile to receive the OTP, please ensure the reception is good and your device setting does not offer out OTP messages.