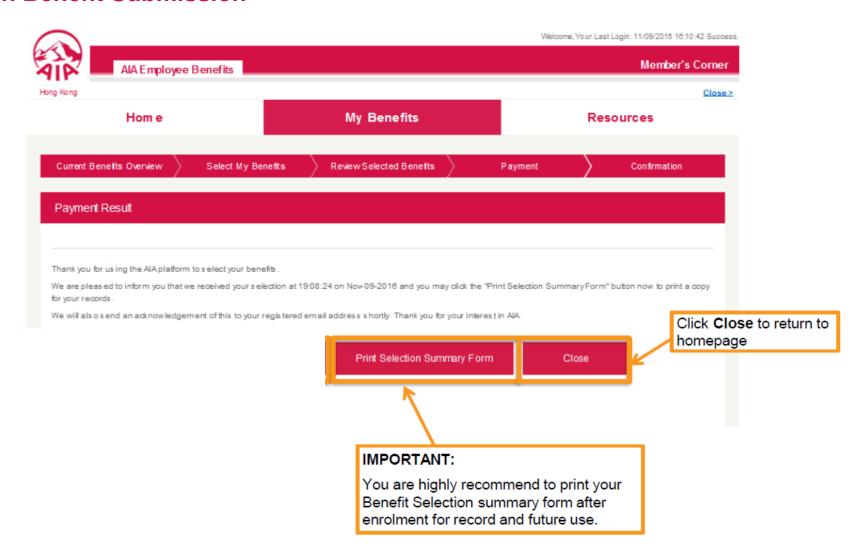

Protection** NAME OF STREET MEMBER **SPOUSE** al Plan Voluntary Medical Plan Price Tag for each option is Core plan 2 0.00 Core plan 2 ● 0.00 HKD shown; you can click the benefit 0.00 HKD Summary of your 0.00 Money used you wish to enroll. selected options are O 5,286.00 HKD 5,703.00 HKD Top up plan 03\ Total price shown here. 0.00 Top up plan 04V O 0.00 HKD 2,847.00 HKD





**Payment Summary** 





## **Benefit Enrolment**

**Payment** 



This indicated the amount that your spend in top up benefit will be settled through payment gateway by your credit card.



- 1. Click the check box after reading the terms and conditions
- 2. Click Submit to confirm your benefits

### **Benefit Enrolment**

#### **Payment**





## **Benefit Enrolment**

#### **Confirmation on Benefit Submission**





38

## **Important Note**

| For member who would like to apply Voluntary Medical Top-Up Plan | <ul> <li>AIA Voluntary Platform Enrolment period start on Jan 14, 2025</li> <li>Benefits effective Date will be retroactive to Jan 1, 2025 upon completion of enrollment</li> <li>Please withhold all the claim submission until completed your Voluntary Benefits enrolment</li> <li>Please note Claims submitted before completing the Voluntary benefits enrolment will be processed under core plan benefit, Reassessment will not be carried out by AIA</li> <li>On each policy anniversary, Plan selection will be assumed as Standard plan; reselection will be required if member wish to maintain the Voluntary Top-Up benefits</li> <li>Note that if you are enrolling, your dependents must also be enrolled (all