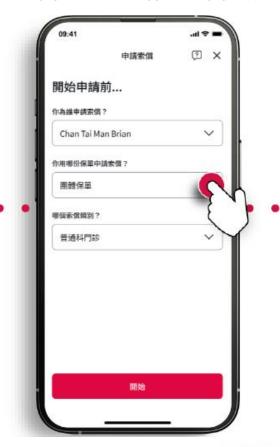

### **Introduction & Declaration**

Homepage

**Benefit Enrolment** Welcome, Your Last Login: 01/13/2025 13:44:23 Success. **Medical Protection Member's Corner** AIA Employee Benefits Hong Kong My Benefits Home Resources **Current Benefits Overview** Select My Benefits Review Selected Benefits Payment Confirmation **New Selection** Options not applicable to you are disabled and no selection can be made. Medical Protection Default at your Default Plan (Core Plan). Summary **Medical Protection** NAME OF STREET MEMBER **SPOUSE** al Plan Voluntary Medical Plan Price Tag for each option is Core plan 2 0.00 Core plan 2 ● 0.00 HKD shown; you can click the benefit 0.00 HKD Summary of your 0.00 Money used you wish to enroll. selected options are O 5,286.00 HKD 5,703.00 HKD Top up plan 03\ Total price shown here. 0.00 Top up plan 04V O 0.00 HKD 2,847.00 HKD