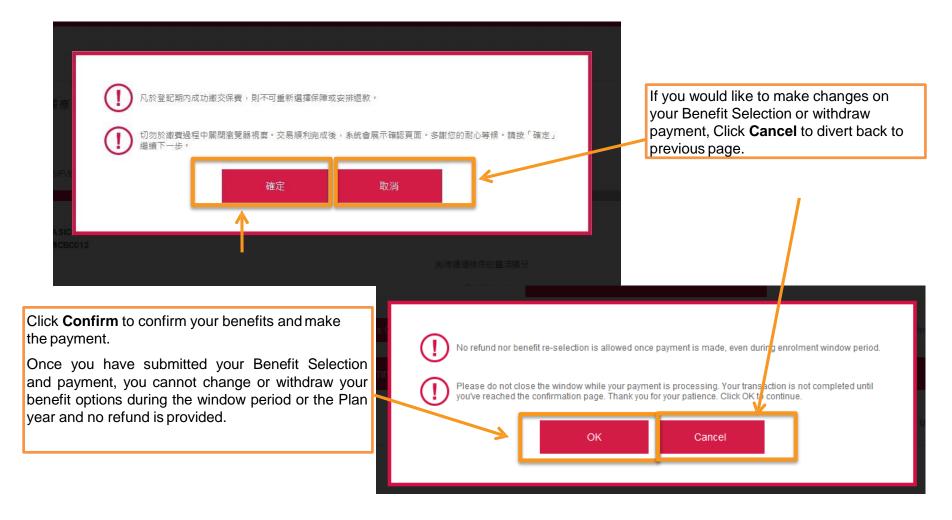

#### **Confirmation on Benefit Submission**

38

## **Important Note**

| For member who would like to apply Voluntary Medical Top-Up Plan | <ul> <li>AIA Voluntary Platform Enrolment period start on Jan 14, 2025</li> <li>Benefits effective Date will be retroactive to Jan 1, 2025 upon completion of enrollment</li> <li>Please withhold all the claim submission until completed your Voluntary Benefits enrolment</li> <li>Please note Claims submitted before completing the Voluntary benefits enrolment will be processed under core plan benefit, Reassessment will not be carried out by AIA</li> <li>On each policy anniversary, Plan selection will be assumed as Standard plan; reselection will be required if member wish to maintain the Voluntary Top-Up benefits</li> <li>Note that if you are enrolling, your dependents must also be enrolled (all family members must be on the same plan).</li> <li>Pre-existing medical conditions will be covered under the core plan for first 12 months from the benefits upgrade date.</li> <li>If you do not enroll in the voluntary top up plan, you and your declared dependents will be automatically covered under the core plan.</li> </ul> |
|------------------------------------------------------------------|--------------------------------------------------------------------------------------------------------------------------------------------------------------------------------------------------------------------------------------------------------------------------------------------------------------------------------------------------------------------------------------------------------------------------------------------------------------------------------------------------------------------------------------------------------------------------------------------------------------------------------------------------------------------------------------------------------------------------------------------------------------------------------------------------------------------------------------------------------------------------------------------------------------------------------------------------------------------------------------------------------------------------------------------------------------------|