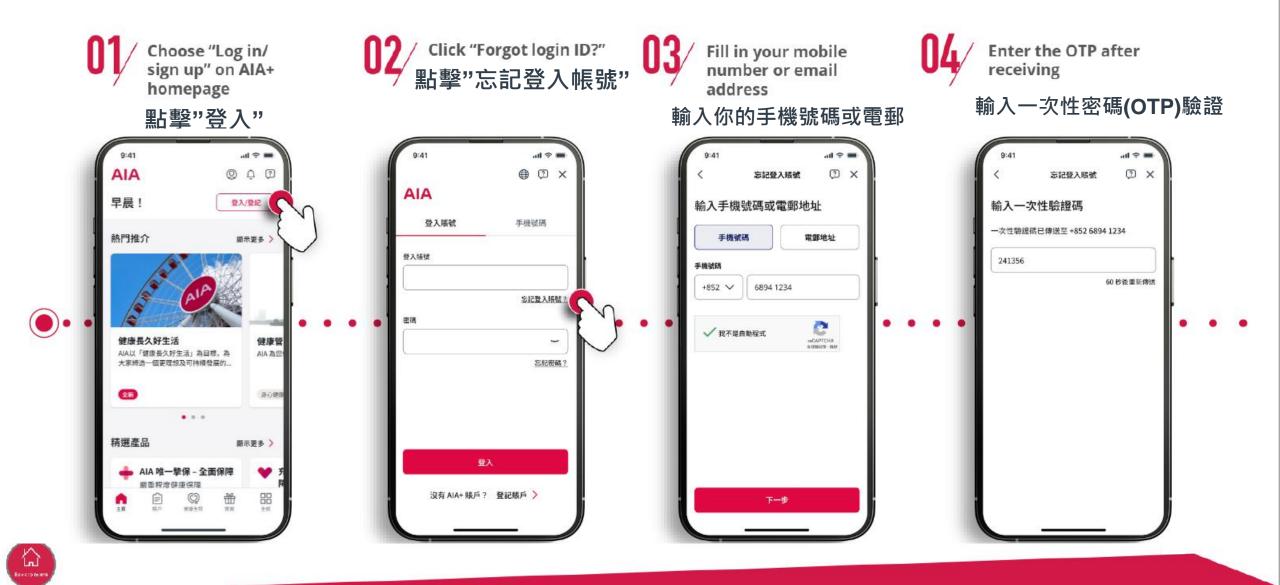

### **User Login**

www.aia.com.hk - please use Chrome

**User Login** 

1. Choose "Login"

2. Input "Login ID" & "Password"

3. Choose "Mobile" or "email" for receiving "One-time Password" & click "Confirm"

Click "Send OTP" to confirm the mobile no. / email address 5. Input "One-time Password"

#### VERIFY YOUR IDENTITY

#### VERIFY YOUR IDENTITY

Please select a preferred way to receive One-Time-Passcode (OTP) to logis

Mobile

Email

These read, understood and agreed the Terms and Conditions of OTP Service

Reminder: If you select mobile to receive the OTP, please ensure the reception is good and your device setting does not offer out OTP messages.

#### **VERIFY YOUR IDENTITY**

OTP will be sent to the mobile number below. Are you ready?

Mobile
+85291\*\*\*\*96

#### **VERIFY YOUR IDENTITY**

#### VERIFY YOUR IDENTITY

One-Time-Passcode (OTP) has been sent.

Mobile +85291\*\*\*96

One-time-Passoade (OTP)

Doc soc

No OTP received? Basend

Remnder if you are could be not offered and executive forested and account of the county of