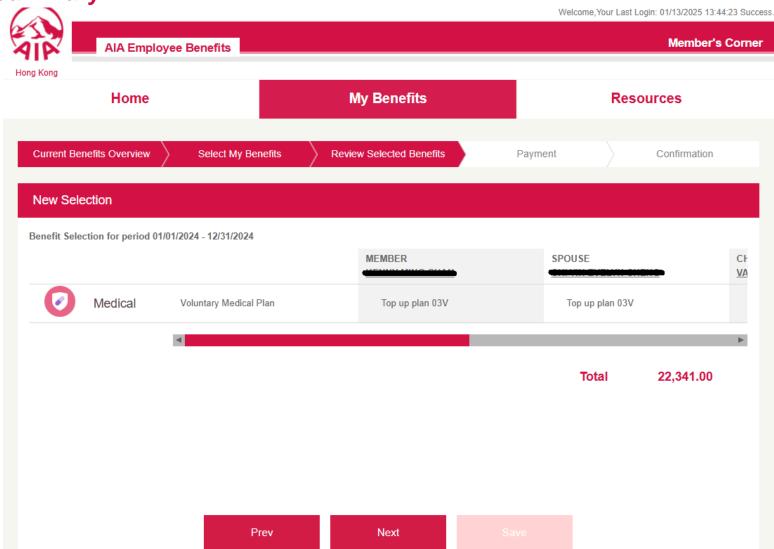

### **Introduction & Declaration**

Homepage

**Benefit Enrolment** Welcome, Your Last Login: 01/13/2025 13:44:23 Success. **Medical Protection Member's Corner** AIA Employee Benefits Hong Kong My Benefits Home Resources **Current Benefits Overview** Select My Benefits Review Selected Benefits Payment Confirmation **New Selection** Options not applicable to you are disabled and no selection can be made. Medical Protection Default at your Default Plan (Core Plan). Summary **Medical Protection** NAME OF STREET MEMBER **SPOUSE** al Plan Voluntary Medical Plan Price Tag for each option is Core plan 2 0.00 Core plan 2 ● 0.00 HKD shown; you can click the benefit 0.00 HKD Summary of your 0.00 Money used you wish to enroll. selected options are O 5,286.00 HKD 5,703.00 HKD Top up plan 03\ Total price shown here. 0.00 Top up plan 04V O 0.00 HKD 2,847.00 HKD