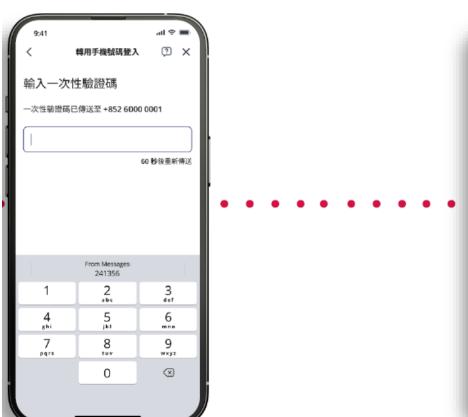

### **User Login**

www.aia.com.hk - please use Chrome

**User Login** 

1. Choose "Login"

2. Input "Login ID" & "Password"

3. Choose "Mobile" or "email" for receiving "One-time Password" & click "Confirm"

Click "Send OTP" to confirm the mobile no. / email address 5. Input "One-time Password"