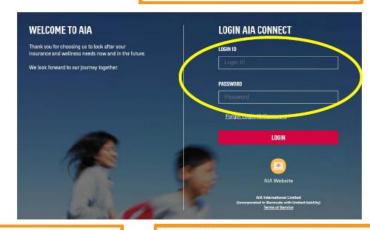

### **User Login**

www.aia.com.hk - please use Chrome

**User Login** 

1. Choose "Login"

2. Input "Login ID" & "Password"

3. Choose "Mobile" or "email" for receiving "One-time Password" & click "Confirm"

Click "Send OTP" to confirm the mobile no. / email address 5. Input "One-time Password"