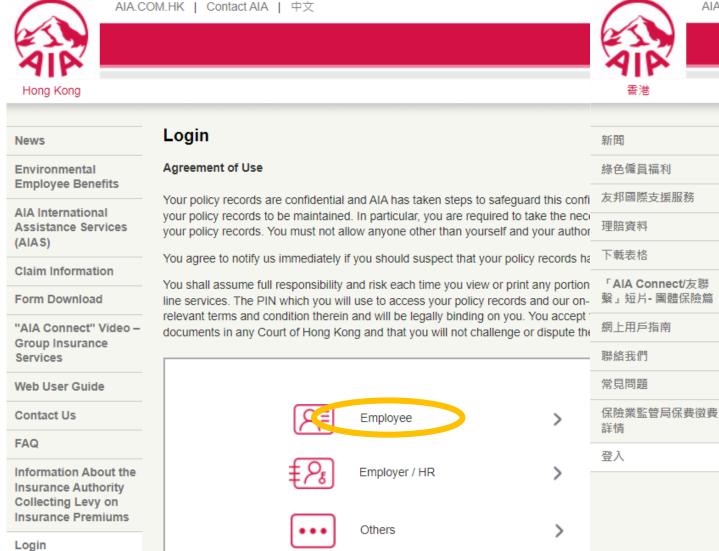

### **User Login**

www.aia.com.hk - please use Chrome

**User Login** 

1. Choose "Login"

2. Input "Login ID" & "Password"

3. Choose "Mobile" or "email" for receiving "One-time Password" & click "Confirm"

Click "Send OTP" to confirm the mobile no. / email address 5. Input "One-time Password"