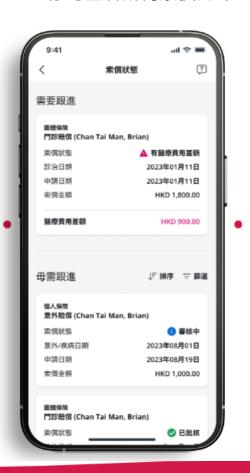

## **Claims Procedures**

索償申請程序

## Claim Procedures 索償程序 Group Hospitalization & Surgical Claims (Out-Network) 團體住院及手術保障 (非網絡)

- Complete 'Part I' of the 'Group Medical Insurance Hospitalization & Surgical Claim Form' 完成團體住院及手術索償表格甲部
- Request the attending surgeon or doctor to complete 'Part II' of the claim form 由主診醫牛填寫乙部
- Send the completed form + original itemized hospital bill(s) to AIA within 90 days after discharged from hospital 出院後90天內連同已填寫之索償表格及所有單據正本交回AIA
- Claims will be settled by means of autopay to the employee's bank account

賠償將以自動轉賬于僱員之登記戶口

Before Admission 入院前

During Hospitalization 住院期間

After Discharge 出院後

**Note:** For confinement in a hospital under The Hospital Authority (Ward) for which Part II may not be available, please complete Claim Form (Part I) and Discharge Summary or Sick Leave Certificate

如受保僱員或家屬入住醫院管理局轄下醫院之大房,主診醫生未能填寫索償表格乙部,請遞交索償表格之甲部及出院紙/病假紙