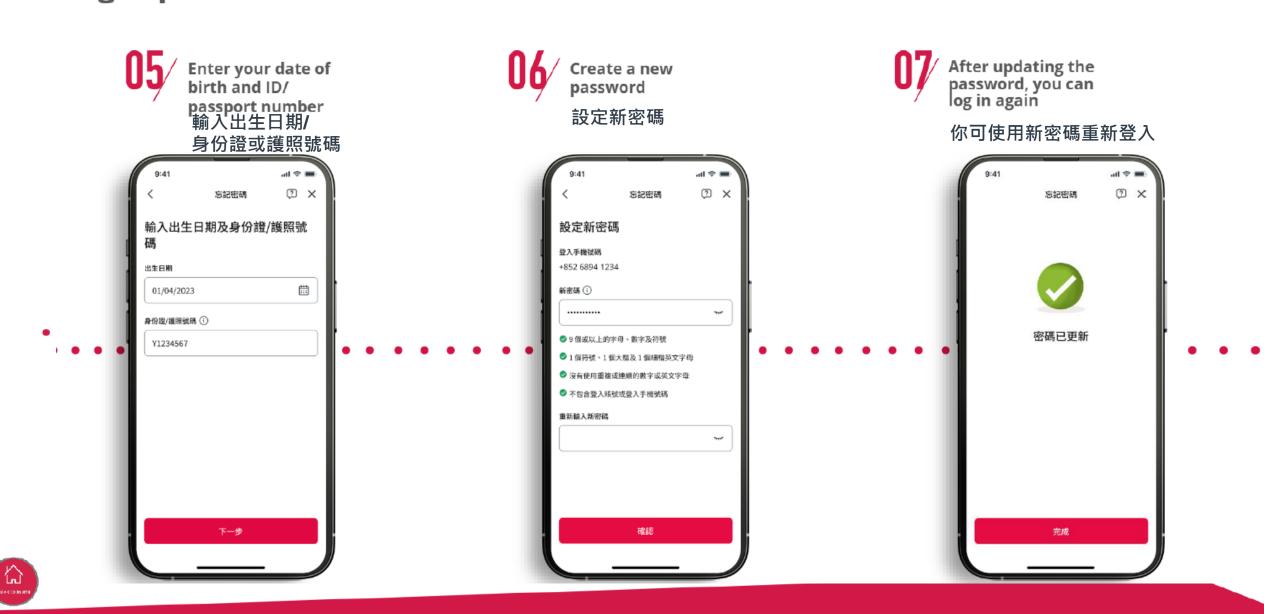

### **User Login**

www.aia.com.hk - please use Chrome

**User Login** 

1. Choose "Login"

2. Input "Login ID" & "Password"

3. Choose "Mobile" or "email" for receiving "One-time Password" & click "Confirm"

Click "Send OTP" to confirm the mobile no. / email address 5. Input "One-time Password"

#### VERIFY YOUR IDENTITY

#### VERIFY YOUR IDENTITY

Please select a preferred way to receive One-Time-Passcode (OTP) to logis

Mobile

Email

These read, understood and agreed the Terms and Conditions of OTP Service

Reminder: If you select mobile to receive the OTP, please ensure the reception is good and your device setting does not offer out OTP messages.

#### **VERIFY YOUR IDENTITY**

OTP will be sent to the mobile number below. Are you ready?

Mobile
+85291\*\*\*\*96

#### **VERIFY YOUR IDENTITY**

#### VERIFY YOUR IDENTITY

One-Time-Passcode (OTP) has been sent.

Mobile +85291\*\*\*96

One-time-Passoade (OTP)

Doc soc

No OTP received? Basend

Remnder if you are could be not offered and executive forested and account of the county of