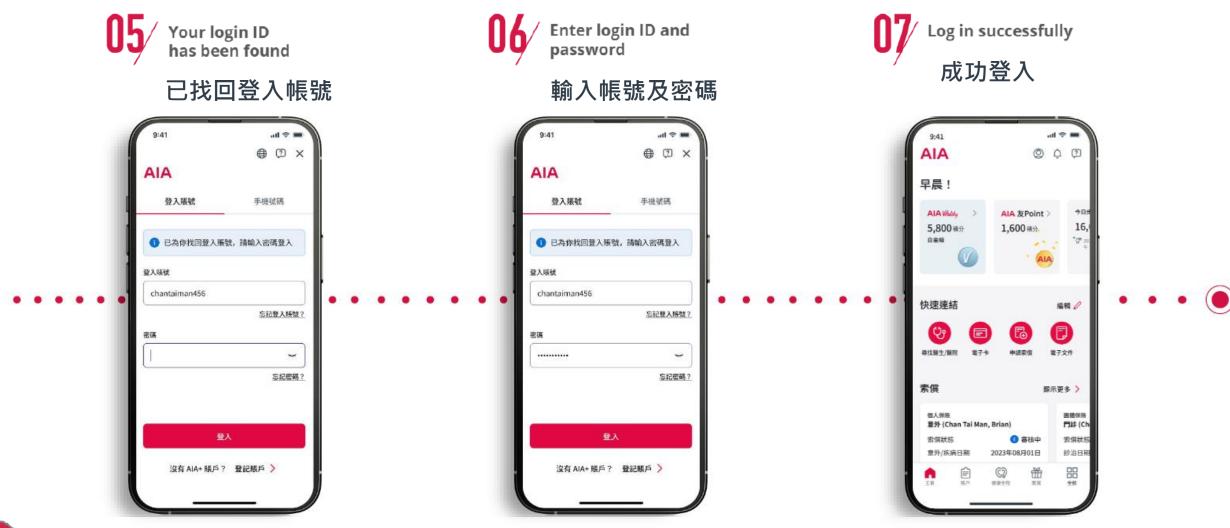

### **User Login**

www.aia.com.hk - please use Chrome

**User Login** 

1. Choose "Login"

2. Input "Login ID" & "Password"

3. Choose "Mobile" or "email" for receiving "One-time Password" & click "Confirm"

Click "Send OTP" to confirm the mobile no. / email address 5. Input "One-time Password"

#### VERIFY YOUR IDENTITY

#### VERIFY YOUR IDENTITY

Please select a preferred way to receive One-Time-Passcode (OTP) to logis

Mobile

Email

These read, understood and agreed the Terms and Conditions of OTP Service

Reminder: If you select mobile to receive the OTP, please ensure the reception is good and your device setting does not offer out OTP messages.

#### **VERIFY YOUR IDENTITY**

OTP will be sent to the mobile number below. Are you ready?

Mobile
+85291\*\*\*\*96

#### **VERIFY YOUR IDENTITY**

#### VERIFY YOUR IDENTITY

One-Time-Passcode (OTP) has been sent.

Mobile +85291\*\*\*96

One-time-Passoade (OTP)

Doc soc

No OTP received? Basend

Remnder if you are could be not offered and executive forested and account of the county of