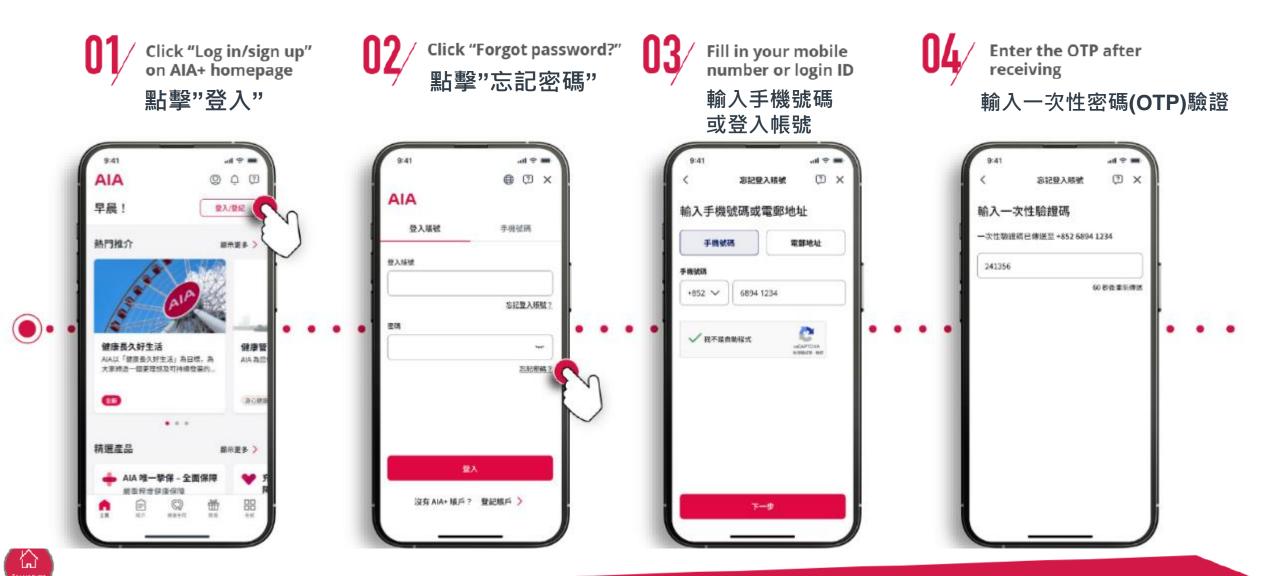

### **User Login**

www.aia.com.hk - please use Chrome

**User Login** 

1. Choose "Login"

2. Input "Login ID" & "Password"

3. Choose "Mobile" or "email" for receiving "One-time Password" & click "Confirm"

Click "Send OTP" to confirm the mobile no. / email address 5. Input "One-time Password"

#### VERIFY YOUR IDENTITY

#### VERIFY YOUR IDENTITY

Please select a preferred way to receive One-Time-Passcode (OTP) to logis

Mobile

Email

These read, understood and agreed the Terms and Conditions of OTP Service

Reminder: If you select mobile to receive the OTP, please ensure the reception is good and your device setting does not offer out OTP messages.

#### **VERIFY YOUR IDENTITY**

OTP will be sent to the mobile number below. Are you ready?

Mobile
+85291\*\*\*\*96

#### **VERIFY YOUR IDENTITY**

#### VERIFY YOUR IDENTITY

One-Time-Passcode (OTP) has been sent.

Mobile +85291\*\*\*96

One-time-Passoade (OTP)

Doc soc

No OTP received? Basend

Remnder if you are could be not offered and executive forested and account of the county of