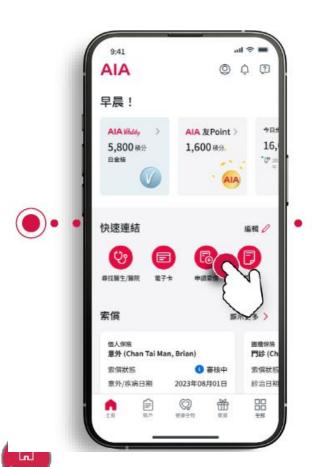

### Go to 'Employee Benefits' Platform

To review your personal details and existing benefits coverage before enrolment

### **Introduction & Declaration**

Homepage

**Benefit Enrolment** Welcome, Your Last Login: 01/13/2025 13:44:23 Success. **Medical Protection Member's Corner** AIA Employee Benefits Hong Kong My Benefits Home Resources **Current Benefits Overview** Select My Benefits Review Selected Benefits Payment Confirmation **New Selection** Options not applicable to you are disabled and no selection can be made. Medical Protection Default at your Default Plan (Core Plan). Summary **Medical Protection** NAME OF STREET MEMBER **SPOUSE** al Plan Voluntary Medical Plan Price Tag for each option is Core plan 2 0.00 Core plan 2 ● 0.00 HKD shown; you can click the benefit 0.00 HKD Summary of your 0.00 Money used you wish to enroll. selected options are O 5,286.00 HKD 5,703.00 HKD Top up plan 03\ Total price shown here. 0.00 Top up plan 04V O 0.00 HKD 2,847.00 HKD