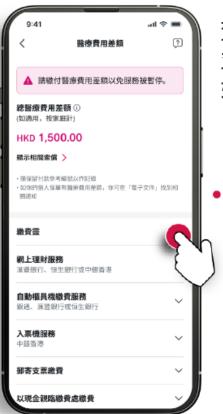

## Claim Procedures 索償程序 Group Hospitalization & Surgical Claims (Out-Network) 團體住院及手術保障 (非網絡)

- Complete 'Part I' of the 'Group Medical Insurance Hospitalization & Surgical Claim Form' 完成團體住院及手術索償表格甲部
- Request the attending surgeon or doctor to complete 'Part II' of the claim form 由主診醫牛填寫乙部
- Send the completed form + original itemized hospital bill(s) to AIA within 90 days after discharged from hospital 出院後90天內連同已填寫之索償表格及所有單據正本交回AIA
- Claims will be settled by means of autopay to the employee's bank account

賠償將以自動轉賬于僱員之登記戶口

Before Admission 入院前

During Hospitalization 住院期間

After Discharge 出院後

**Note:** For confinement in a hospital under The Hospital Authority (Ward) for which Part II may not be available, please complete Claim Form (Part I) and Discharge Summary or Sick Leave Certificate