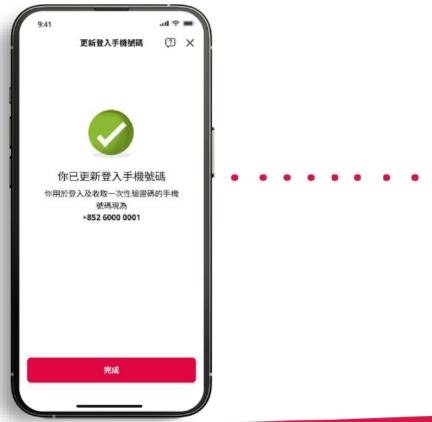

### **User Login**

www.aia.com.hk - please use Chrome

**User Login** 

1. Choose "Login"

2. Input "Login ID" & "Password"

3. Choose "Mobile" or "email" for receiving "One-time Password" & click "Confirm"

Click "Send OTP" to confirm the mobile no. / email address 5. Input "One-time Password"

#### VERIFY YOUR IDENTITY

#### VERIFY YOUR IDENTITY

Please select a preferred way to receive One-Time-Passcode (OTP) to logis

Mobile

Email

These read, understood and agreed the Terms and Conditions of OTP Service

Reminder: If you select mobile to receive the OTP, please ensure the reception is good and your device setting does not offer out OTP messages.

#### **VERIFY YOUR IDENTITY**

OTP will be sent to the mobile number below. Are you ready?

Mobile
+85291\*\*\*\*96

#### **VERIFY YOUR IDENTITY**

#### VERIFY YOUR IDENTITY

One-Time-Passcode (OTP) has been sent.

Mobile +85291\*\*\*96

One-time-Passoade (OTP)

Doc soc

No OTP received? Basend

Remnder if you are could be not offered and executive forested and account of the county of