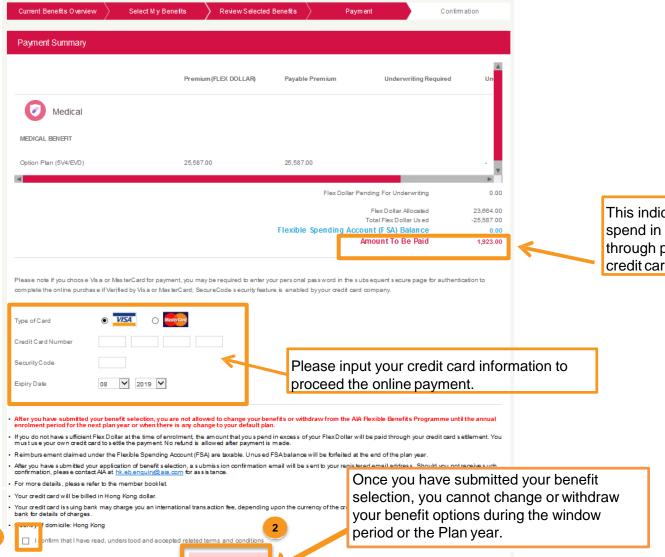

**Payment Summary** 

## **Benefit Enrolment**

**Payment** 

This indicated the amount that your spend in top up benefit will be settled through payment gateway by your credit card.

- 1. Click the check box after reading the terms and conditions
- 2. Click Submit to confirm your benefits