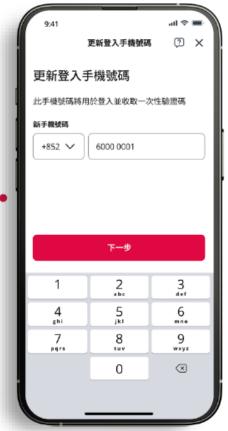

### **User Login**

www.aia.com.hk - please use Chrome

**User Login** 

1. Choose "Login"

2. Input "Login ID" & "Password"

3. Choose "Mobile" or "email" for receiving "One-time Password" & click "Confirm"

Click "Send OTP" to confirm the mobile no. / email address 5. Input "One-time Password"