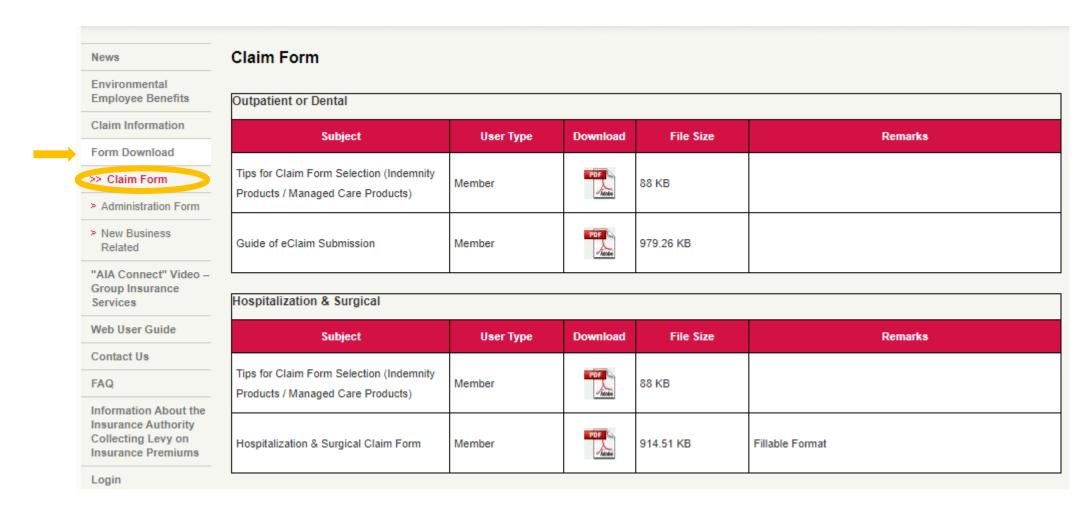

## Claim Procedures 索償程序 Group Hospitalization & Surgical Claims (Out-Network) 團體住院及手術保障 (非網絡)

- Complete 'Part I' of the 'Group Medical Insurance Hospitalization & Surgical Claim Form' 完成團體住院及手術索償表格甲部
- Request the attending surgeon or doctor to complete 'Part II' of the claim form 由主診醫牛填寫乙部
- Send the completed form + original itemized hospital bill(s) to AIA within 90 days after discharged from hospital 出院後90天內連同已填寫之索償表格及所有單據正本交回AIA
- Claims will be settled by means of autopay to the employee's bank account