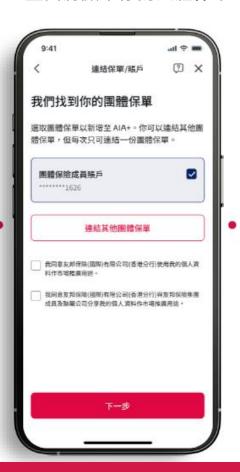

### **User Login**

www.aia.com.hk - please use Chrome

**User Login** 

1. Choose "Login"

2. Input "Login ID" & "Password"

3. Choose "Mobile" or "email" for receiving "One-time Password" & click "Confirm"

Click "Send OTP" to confirm the mobile no. / email address 5. Input "One-time Password"

#### VERIFY YOUR IDENTITY

#### VERIFY YOUR IDENTITY

Please select a preferred way to receive One-Time-Passcode (OTP) to logis

Mobile

Email

These read, understood and agreed the Terms and Conditions of OTP Service

Reminder: If you select mobile to receive the OTP, please ensure the reception is good and your device setting does not offer out OTP messages.