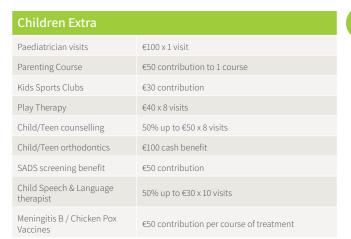

000 for IVF, IUI, ICSI.<br>Twice per lifetime. |
| Egg freezing                                | 50% cover up to a max of €1,000 once per lifetime                          |
| Sperm freezing                              | 50% cover up to a max of €125 once per lifetime                            |
| AMH Fertility test                          | €75 contribution                                                           |
| His & Hers Fertility Screening<br>Tests     | €50 contribution                                                           |
| Maternity Mental Health<br>Support          | €40 x 10 sessions with Nurture                                             |
| Nutritionist, Dietician or<br>Acupuncturist | €25 x 2 visits                                                             |





| Maternity Extra                                          |                                                                            |
|----------------------------------------------------------|----------------------------------------------------------------------------|
| 3D/4D & Early Pregnancy<br>Scans                         | €70 contribution                                                           |
| Antenatal Class                                          | €75 towards an antenatal class                                             |
| Zika screening                                           | €75 contribution with our provider partner plus €10 point of sale discount |
| Flu Vaccination                                          | Covered up to €25 per policy year