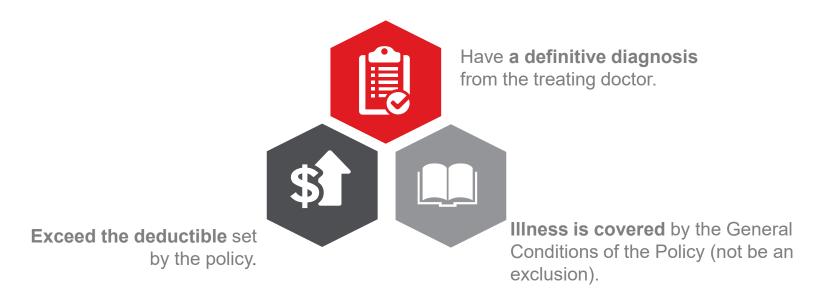

#### Refund

the

Expenses exceed deductible

Covered by the contracted

Recovery of Expenses Made.

have

Definitive diagnosis

requirements:

conditions

we

# **IMPORTANT INFORMATION!**

The **Insurance Company** is the only institution that can determine if the diagnosis proceeds or not.