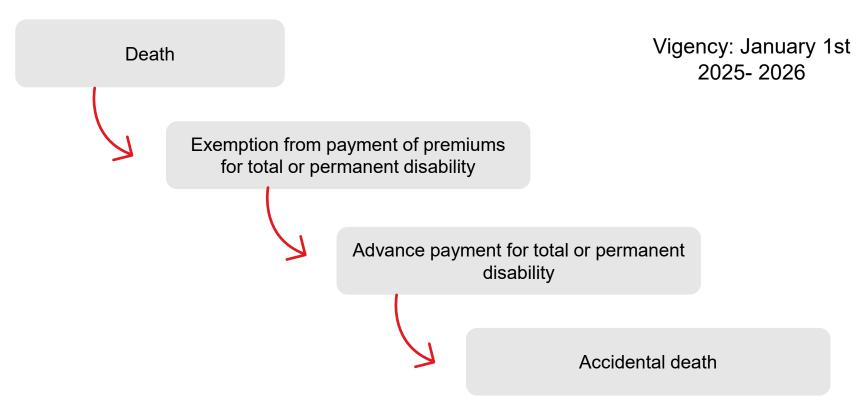

# **General Concepts**

The objective of Life Insurance is to guarantee the economic security of the people who depend economically on the insured in the event of his death.

Beneficiaries are the people you name to receive the money from the life policy after you die. It can be one or more people.

# Coverages

**MetLife** 

Insured Sum Rule: 36 months salary

DO NOT forget to update your life consent. Protect your family!

Actualiza aquí tu poliza de vida