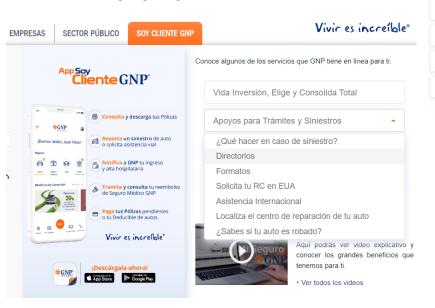

### **Medical Network - Premier 100 Plan**

- Go to the official website of the insurer: <a href="https://www.gnp.com.mx/">https://www.gnp.com.mx/</a>
- Select in "tipo de búsqueda", as you want to search for doctors or hospitals.
- In the middle part of the main page you will find the "Soy Cliente GNP" section and you must select the option: "DIRECTORIO"

You will be able to view all the options within the Network. As well as the address and contact information.

Médicos