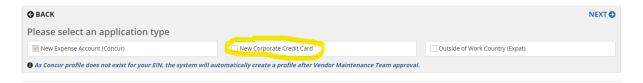

## How to claim:

- Glasses refund applications must be submitted via Concur. https://spglobal.appiancloud.com/suite/sites/travel-and-entertainment/page/home
- 2. Select:

3. Untick the box:

4. Fill in with your data (Account Name = name and surname of the account's owner):