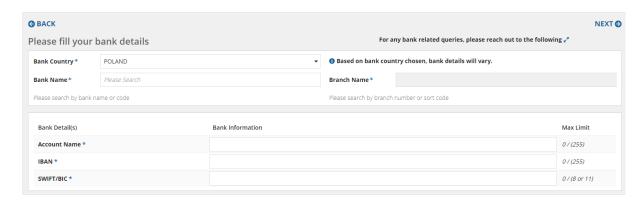

## How to claim:

- Glasses refund applications must be submitted via Concur. https://spglobal.appiancloud.com/suite/sites/travel-and-entertainment/page/home
- 2. Select:

3. Untick the box:

4. Fill in with your data (Account Name = name and surname of the account's owner):