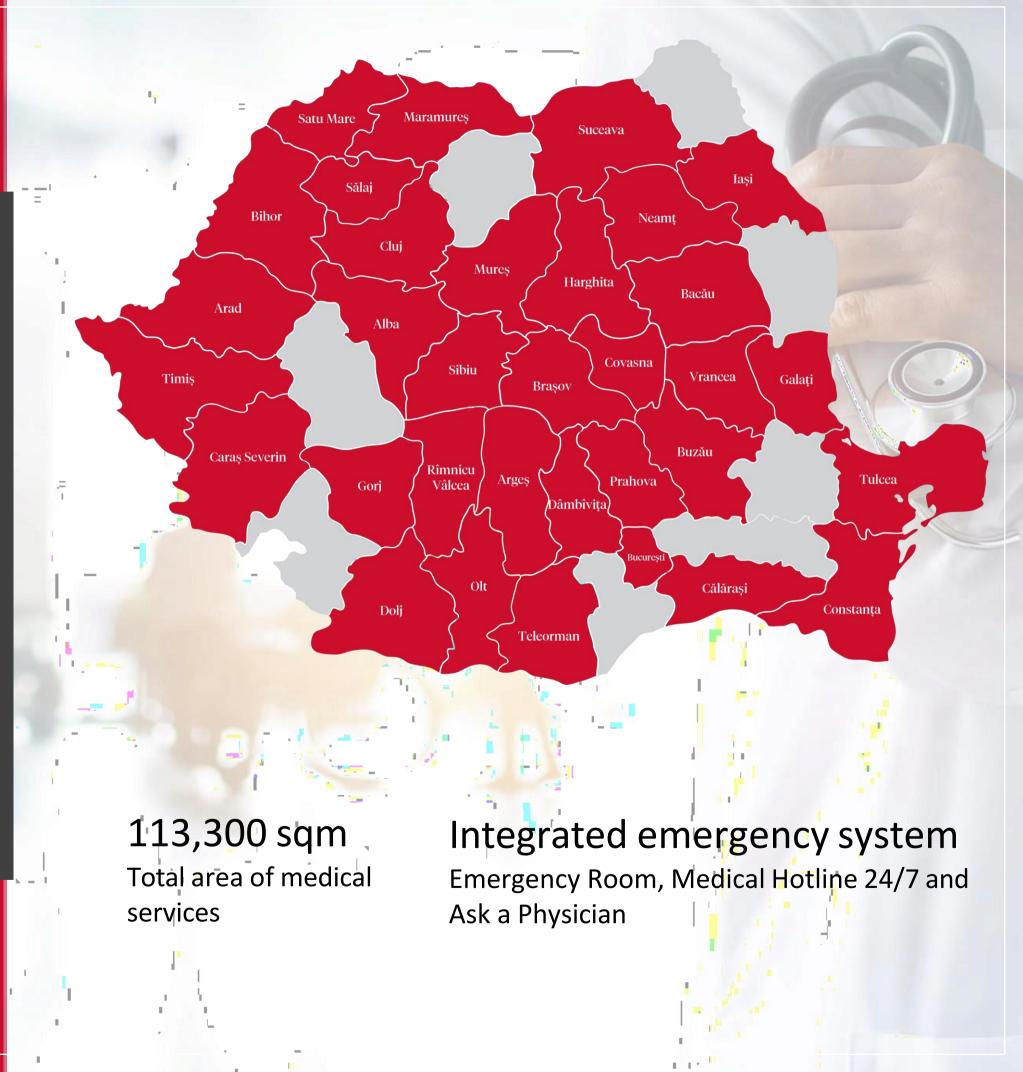

Leader in the Romanian private medicine, with national coverage, REGINA MARIA provides integrated services covering all the medical needs of our patients.

## Integrated system of medical services with national coverage

We are the first provider of private medical services in Romania and for 27 years we have been driven by constant care for patients, the engine of our development.

## **Emergency Services**

- . Medical Hotline 24/7
- . Ask a doctor 24/7, through Medical Hotline
- Emergency Room 24/7- emergency checkup included

**Academic Partnership-**Access to the schedule of physicians in Academic Partnership

## Which is the role of the medical hotline?

Our integrated system of emergency medicine is designed to ensure medical care in a fast and efficient way, through a complete circuit. Thus, we provide to our patients a medical hotline available 24h/24h.