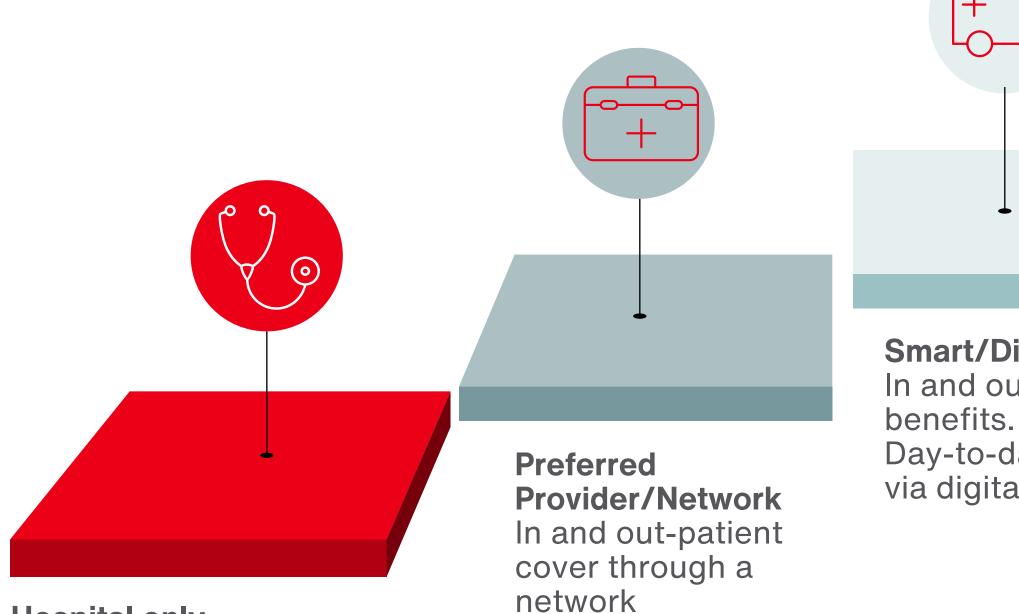

## **Types of Discovery Health Medical Scheme plans**

Hospital only In-patient only network Hospital; any PMB chronic cover

٦,ŧ

**Smart/Digital plan** In and out-patient benefits. Day-to-day benefits via digital platform Hospital with savings In-patient benefits.

Day-to-day benefits limited to savings **Comprehensive** Combination of inpatient and outpatient cover

 $\mathcal{C}$ 