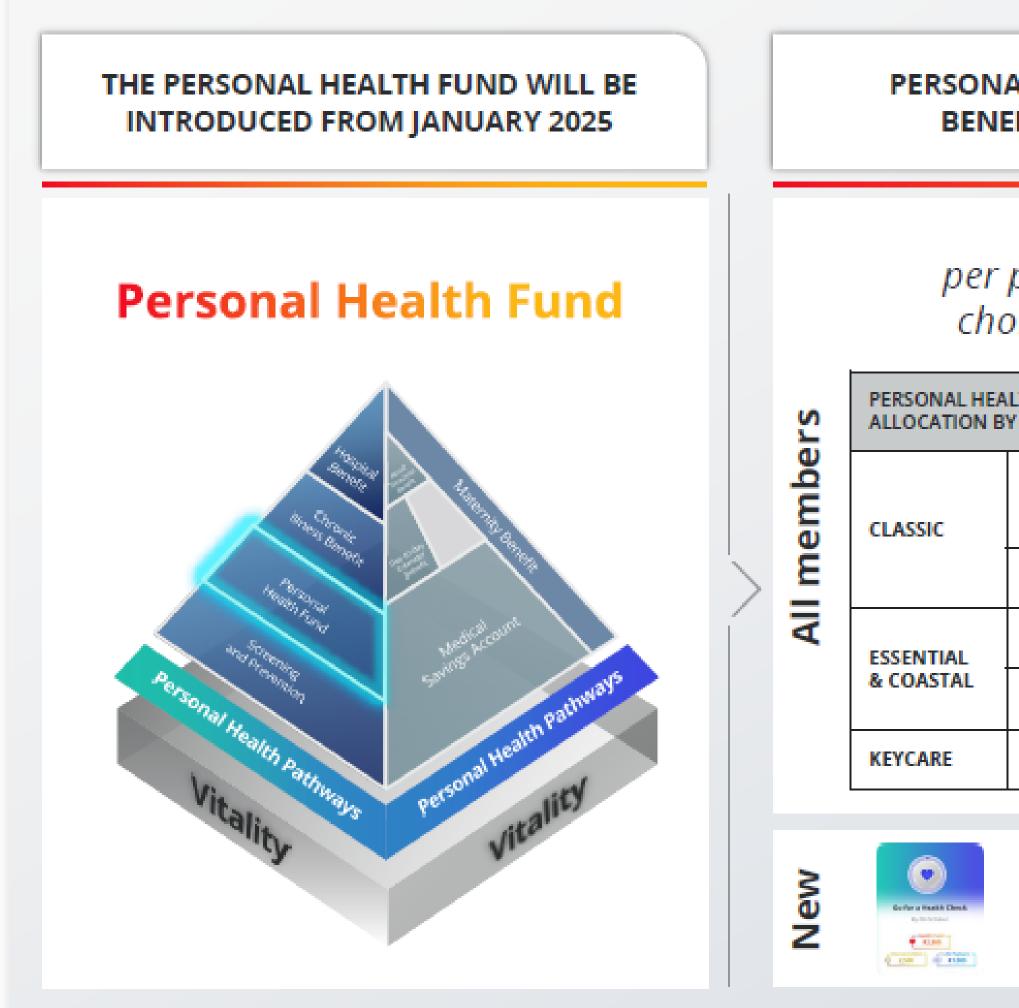

## **2025 Personal Health Fund**

#### PERSONAL HEALTH FUND AVAILABLE TO ALL MEMBERS IN 2025, WITH ADDITIONAL BENEFITS FOR NEW MEMBERS TO ENSURE PARITY WITH EXISTING MEMBERS

#### Up to R10,000 per policy p.a. based on plan choice and family structure

| Priority & Saver Image: Construction of the second secon |       |
|--------------------------------------------------------------------------------------------------------------------------------------------------------------------------------------------------------------------------------------------------------------------------------------------------------------------------------------------------------------------------------------------------------------------------------------------------------------------------------------------------------------------------------------------------------------------------------------------------------------------------------------------------------------------------------------------------------------------------------------------------------------------------------------------------------------------------------------------------------------------------------------------------------------------------------------------------------------------------------------------------------------------------------------------------------------------------------------------------------------------------------------------------------------------------------------------------------------------------------------------------------------------------------------------------------------------------------------------------------------------------------------------------------------------------------------------------------------------------------------------------------------------------------------------------------------------------------------------------------------------------------------------------------------------------------------------------------------------------------------------------------------------------------------------------------------------------------------------------------------------------------------------------------------------------------------------------------------------------------------------------------------------------------------------------------------------------------------------------|-------|
|                                                                                                                                                                                                                                                                                                                                                                                                                                                                                                                                                                                                                                                                                                                                                                                                                                                                                                                                                                                                                                                                                                                                                                                                                                                                                                                                                                                                                                                                                                                                                                                                                                                                                                                                                                                                                                                                                                                                                                                                                                                                                                  | 0,000 |
| Priority & Saver R1,500 R750 R                                                                                                                                                                                                                                                                                                                                                                                                                                                                                                                                                                                                                                                                                                                                                                                                                                                                                                                                                                                                                                                                                                                                                                                                                                                                                                                                                                                                                                                                                                                                                                                                                                                                                                                                                                                                                                                                                                                                                                                                                                                                   | 8,000 |
|                                                                                                                                                                                                                                                                                                                                                                                                                                                                                                                                                                                                                                                                                                                                                                                                                                                                                                                                                                                                                                                                                                                                                                                                                                                                                                                                                                                                                                                                                                                                                                                                                                                                                                                                                                                                                                                                                                                                                                                                                                                                                                  | 6,000 |
| Core & Smart R1,000 R500 R                                                                                                                                                                                                                                                                                                                                                                                                                                                                                                                                                                                                                                                                                                                                                                                                                                                                                                                                                                                                                                                                                                                                                                                                                                                                                                                                                                                                                                                                                                                                                                                                                                                                                                                                                                                                                                                                                                                                                                                                                                                                       | 4,000 |
| KeyCare Plus,<br>Core & Start R500 R250 R                                                                                                                                                                                                                                                                                                                                                                                                                                                                                                                                                                                                                                                                                                                                                                                                                                                                                                                                                                                                                                                                                                                                                                                                                                                                                                                                                                                                                                                                                                                                                                                                                                                                                                                                                                                                                                                                                                                                                                                                                                                        | 1,000 |

Accumulate funds towards the Personal Health Fund for completion of next best health actions

Use Personal Health Fund for any additional day-today benefits

Following the success of the WELLTH Fund, all new joining members will continue to get a once per lifetime benefit, built into the Personal Health Fund in 2025, with up to R10 000 in additional funds