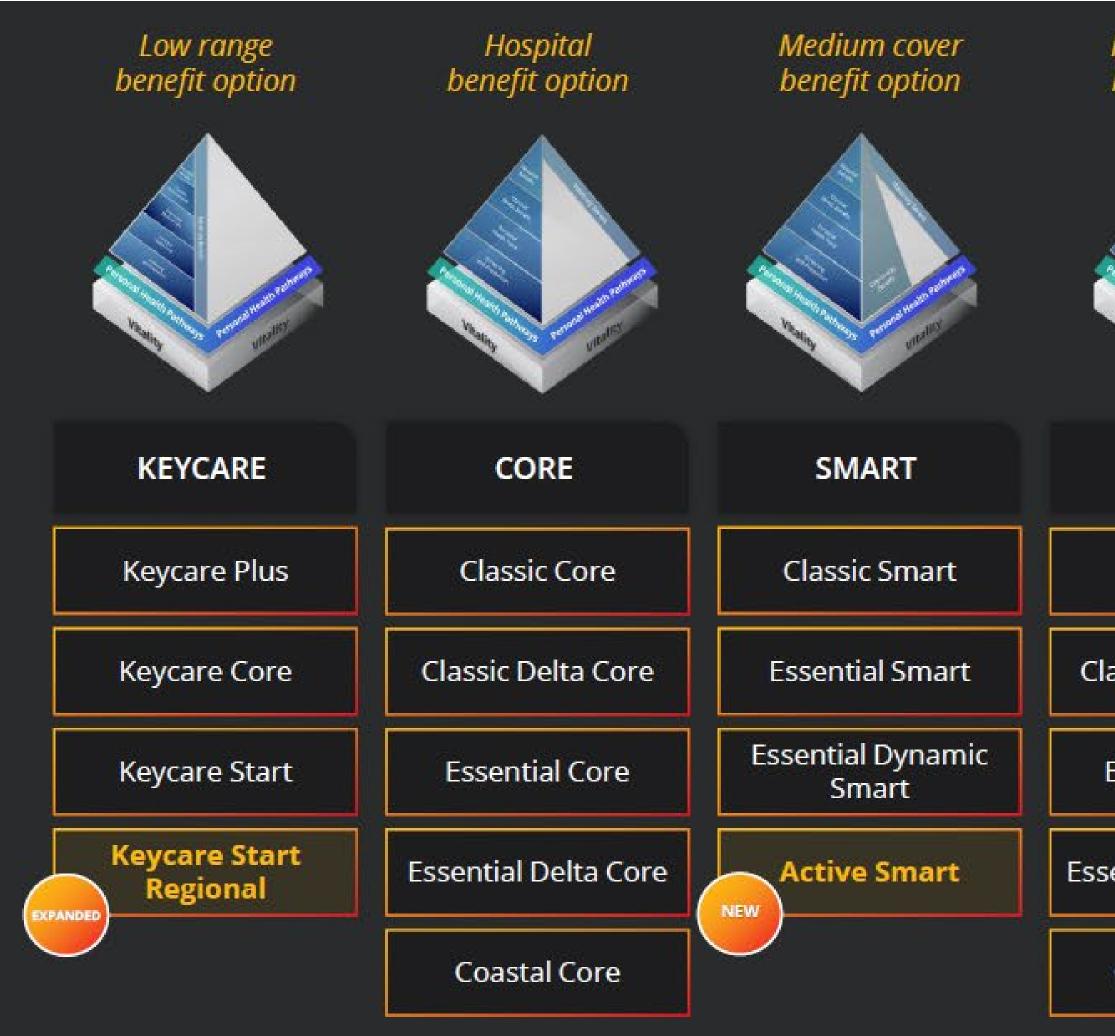

## 23 Benefit plans to suit all levels of medical and financial needs

| Medium cover<br>benefit option | Medium cover<br>benefit option | Comprehensive cover<br>benefit option | Comprehensive cover<br>benefit option                                                                                                                                                                                                                                                                                                                                                                                                                                                                                                                                                                                                                                                                                                                                                                                                                                                                                                                                                                                                                                                                                                                                                                                                                                                                                                                                                                                                                                                                                                                                                                                                                                                                                                                                                                                                                                                                                                                                                                                                                                                                                          |
|--------------------------------|--------------------------------|---------------------------------------|--------------------------------------------------------------------------------------------------------------------------------------------------------------------------------------------------------------------------------------------------------------------------------------------------------------------------------------------------------------------------------------------------------------------------------------------------------------------------------------------------------------------------------------------------------------------------------------------------------------------------------------------------------------------------------------------------------------------------------------------------------------------------------------------------------------------------------------------------------------------------------------------------------------------------------------------------------------------------------------------------------------------------------------------------------------------------------------------------------------------------------------------------------------------------------------------------------------------------------------------------------------------------------------------------------------------------------------------------------------------------------------------------------------------------------------------------------------------------------------------------------------------------------------------------------------------------------------------------------------------------------------------------------------------------------------------------------------------------------------------------------------------------------------------------------------------------------------------------------------------------------------------------------------------------------------------------------------------------------------------------------------------------------------------------------------------------------------------------------------------------------|
|                                |                                |                                       | A CONTRACTOR OF A CONTRACTOR O |
| SAVER                          | PRIORITY                       | COMPREHENSIVE                         | EXECUTIVE                                                                                                                                                                                                                                                                                                                                                                                                                                                                                                                                                                                                                                                                                                                                                                                                                                                                                                                                                                                                                                                                                                                                                                                                                                                                                                                                                                                                                                                                                                                                                                                                                                                                                                                                                                                                                                                                                                                                                                                                                                                                                                                      |
| Classic Saver                  | Classic Priority               | Classic<br>Comprehensive              | Executive Plan                                                                                                                                                                                                                                                                                                                                                                                                                                                                                                                                                                                                                                                                                                                                                                                                                                                                                                                                                                                                                                                                                                                                                                                                                                                                                                                                                                                                                                                                                                                                                                                                                                                                                                                                                                                                                                                                                                                                                                                                                                                                                                                 |
| lassic Delta Saver             | Essential Priority             | Classic Smart<br>Comprehensive        |                                                                                                                                                                                                                                                                                                                                                                                                                                                                                                                                                                                                                                                                                                                                                                                                                                                                                                                                                                                                                                                                                                                                                                                                                                                                                                                                                                                                                                                                                                                                                                                                                                                                                                                                                                                                                                                                                                                                                                                                                                                                                                                                |
| Essential Saver                |                                |                                       |                                                                                                                                                                                                                                                                                                                                                                                                                                                                                                                                                                                                                                                                                                                                                                                                                                                                                                                                                                                                                                                                                                                                                                                                                                                                                                                                                                                                                                                                                                                                                                                                                                                                                                                                                                                                                                                                                                                                                                                                                                                                                                                                |
| sential Delta Saver            |                                |                                       |                                                                                                                                                                                                                                                                                                                                                                                                                                                                                                                                                                                                                                                                                                                                                                                                                                                                                                                                                                                                                                                                                                                                                                                                                                                                                                                                                                                                                                                                                                                                                                                                                                                                                                                                                                                                                                                                                                                                                                                                                                                                                                                                |
| Coastal Saver                  |                                |                                       |                                                                                                                                                                                                                                                                                                                                                                                                                                                                                                                                                                                                                                                                                                                                                                                                                                                                                                                                                                                                                                                                                                                                                                                                                                                                                                                                                                                                                                                                                                                                                                                                                                                                                                                                                                                                                                                                                                                                                                                                                                                                                                                                |
|                                |                                |                                       |                                                                                                                                                                                                                                                                                                                                                                                                                                                                                                                                                                                                                                                                                                                                                                                                                                                                                                                                                                                                                                                                                                                                                                                                                                                                                                                                                                                                                                                                                                                                                                                                                                                                                                                                                                                                                                                                                                                                                                                                                                                                                                                                |

## Major Medical Benefits 2025

| Description                                 | KeyCare                                                                        | Core                                                                      | Smart                                                                                                | Saver                                                                                      | Priority                                                                                                            | Comprehensive                                                                                                       | Executive                                                                                               |
|---------------------------------------------|--------------------------------------------------------------------------------|---------------------------------------------------------------------------|------------------------------------------------------------------------------------------------------|--------------------------------------------------------------------------------------------|---------------------------------------------------------------------------------------------------------------------|---------------------------------------------------------------------------------------------------------------------|---------------------------------------------------------------------------------------------------------|
| Plan type                                   | Preferred<br>Provider/Network<br>In and out-patient cover<br>through a network | Hospital only<br>In-patient only<br>network Hospital<br>PMB chronic cover | Smart/Digital plan<br>In and out-patient<br>benefits.<br>Day-to-day benefits via<br>digital platform | Hospital with savings<br>In-patient benefits.<br>Day-to-day benefits<br>limited to savings | Comprehensive<br>Combination of in-<br>patient and out-patient<br>cover via savings and<br>above threshold benefits | Comprehensive<br>Combination of in-<br>patient and out-patient<br>cover via savings and<br>above threshold benefits | Comprehensive<br>Combination of in<br>patient and out-pat<br>cover via savings a<br>above threshold ber |
| Plan names                                  | Regional Start<br>Start<br>Core<br>Plus                                        | Coastal<br>Essential<br>Classic<br>Essential Delta<br>Classic Delta       | Active<br>Essential Dynamic<br>Essential<br>Classic                                                  | Coastal<br>Essential<br>Classic<br>Essential Delta<br>Classic Delta                        | Essential<br>Classic                                                                                                | Classic<br>Classic Smart                                                                                            | Executive                                                                                               |
| Hospitalisation OAL                         | Unlimited                                                                      | Unlimited                                                                 | Unlimited                                                                                            | Unlimited                                                                                  | Unlimited                                                                                                           | Unlimited                                                                                                           | Unlimited                                                                                               |
| Network Hospitals for<br>planned procedures | Yes                                                                            | Yes – Coastal and Delta                                                   | Yes                                                                                                  | Yes – Coastal and Delta                                                                    | No                                                                                                                  | Classic Smart - Yes                                                                                                 | No                                                                                                      |
| Specialist tariff                           | 100%                                                                           | 100% - Coastal and<br>Essential<br>200% - Classic                         | 100% - Essential<br>200% - Classic                                                                   | 100% - Coastal and<br>Essential<br>200% - Classic                                          | 100% - Essential<br>200% - Classic                                                                                  | 200%                                                                                                                | 300%                                                                                                    |
| Oncology limit - then 20%<br>co-pay         | PMB                                                                            | R250 000                                                                  | R250 000                                                                                             | R250 000                                                                                   | R250 000                                                                                                            | Classic R500 000<br>Classic Smart<br>R375 000                                                                       | R500 000                                                                                                |
| Joint Replacements                          | Excluded / PMB                                                                 | Yes                                                                       | PMB – Active, Essential<br>& Essential Dynamic                                                       | Yes                                                                                        | Yes – deductible                                                                                                    | Yes                                                                                                                 | Yes                                                                                                     |
| Back and neck surgery                       | Excluded / PMB                                                                 | Yes                                                                       | PMB – Active & Essential<br>Classic Smart – Yes                                                      | Yes                                                                                        | Yes – deductible                                                                                                    | Yes                                                                                                                 | Yes                                                                                                     |
| Chronic conditions                          | 27 PMB                                                                         | 27 PMB                                                                    | 27 PMB                                                                                               | 27 PMB                                                                                     | 27 PMB                                                                                                              | Classic Smart 27 PMB<br>Classic Comp + ADL                                                                          | 27 PMB + ADL                                                                                            |

## Out of hospital benefits 2025

| Description      | KeyCare                                                      | Core                                                                | Smart                                               | Saver                                                               | Priority                     | Comprehensive                    | Executive |
|------------------|--------------------------------------------------------------|---------------------------------------------------------------------|-----------------------------------------------------|---------------------------------------------------------------------|------------------------------|----------------------------------|-----------|
| Plans            | Regional Start<br>Start<br>Core<br>Plus                      | Coastal<br>Essential<br>Classic<br>Essential Delta<br>Classic Delta | Active<br>Essential Dynamic<br>Essential<br>Classic | Coastal<br>Essential<br>Classic<br>Essential Delta<br>Classic Delta | Essential<br>Classic         | Classic<br>Classic Smart         | Executive |
| Day to day cover | Network DSP – primary<br>care benefits<br>KeyCare Core - N/A | N/A                                                                 | GPs / Medication at<br>network DSP                  | MSA                                                                 | MSA & ATB                    | MSA & ATB                        | MSA & ATB |
| MSA              | N/A                                                          | N/A                                                                 | N/A                                                 | Essential 10%<br>Coastal 15%<br>Classic 20%                         | Essential 15%<br>Classic 25% | Classic Smart 15%<br>Classic 25% | 25%       |
| SPG              | N/A                                                          | N/A                                                                 | N/A                                                 | N/A                                                                 | Yes                          | Yes                              | Yes       |
| Threshold        | N/A                                                          | N/A                                                                 | N/A                                                 | N/A                                                                 | Yes                          | Yes                              | Yes       |
| Limited ATB      | N/A                                                          | N/A                                                                 | N/A                                                 | N/A                                                                 | Yes                          | Yes                              | Unlimited |
|                  |                                                              | Additional Bene                                                     | efits: Personal Health                              | Fund and Unique B                                                   | enefits                      |                                  |           |