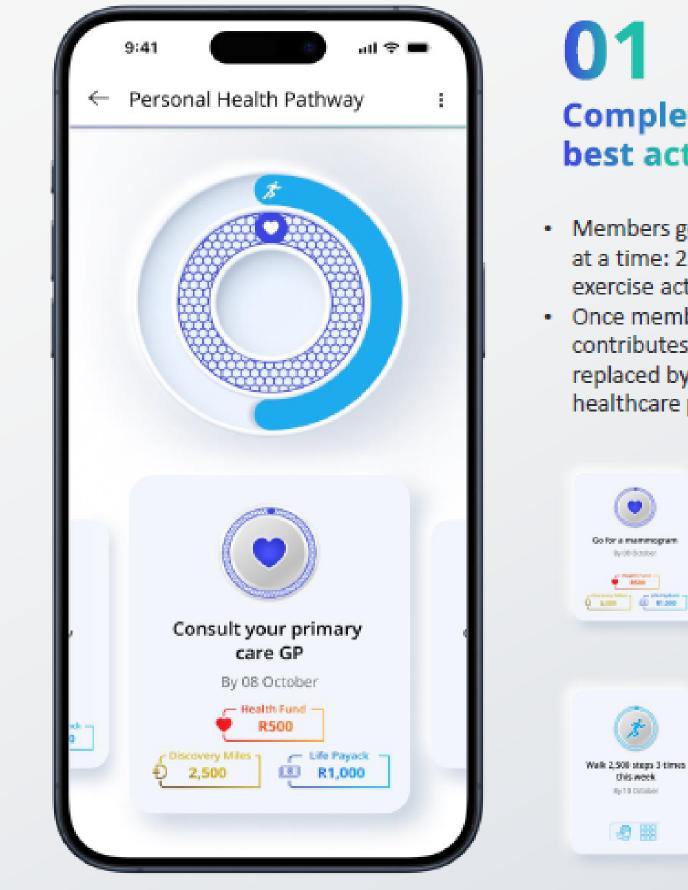

## COMPLETE YOUR NEXT BEST ACTIONS AND CLOSE YOUR RINGS

### 01 **Complete your next** best actions

- Members get up to 3 next best actions at a time: 2 health actions and 1 exercise action.
- Once members complete an action, it contributes to closing a ring, and is replaced by a new action in their unique healthcare pathway.

- actions.
- complete to close the ring.

### 02 **Close your** rings

 Members get 2 rings: the health ring and the exercise ring. Members close their rings by completing their next best actions.

 Encourages completion of clinical, Each health action displays a date by when the action must be complete