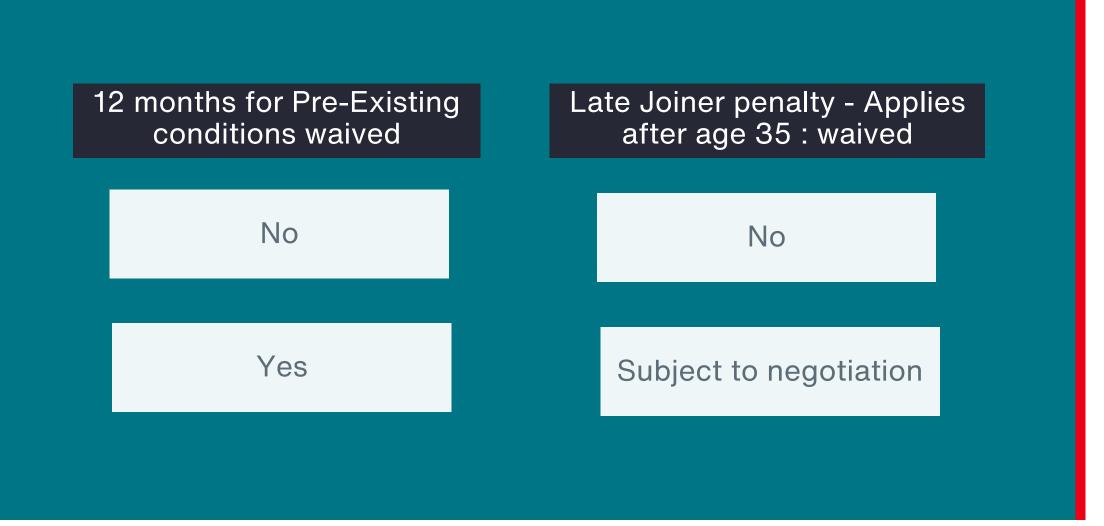

## **Underwriting Rules and the Subsidy Policy**

#### Special Dependents

Special dependents (a brother, sister, parents, nephew, niece, cousin, grandparents etc) will be fully underwritten. There is qualifying criteria that must be met before you would be allowed to add these dependants to your cover. A General waiting period, condition specific waiting period and a late joining penalty fee may be imposed in accordance with the Medical Scheme Act. Previous medical scheme cover will be taken into consideration for these dependents.