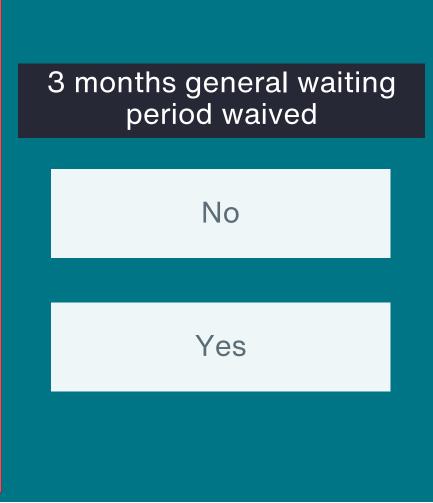

## **Underwriting Rules and the Subsidy Policy**

### Description

Individuals and members that form part of an employer group **without** an underwriting concession

Employer groups **with** an underwriting concession (window period)

#### Special Dependents

Special dependents (a brother, sister, parents, nephew, niece, cousin, grandparents etc) will be fully underwritten. There is qualifying criteria that must be met before you would be allowed to add these dependants to your cover. A General waiting period, condition specific waiting period and a late joining penalty fee may be imposed in accordance with the Medical Scheme Act. Previous medical scheme cover will be taken into consideration for these dependents.