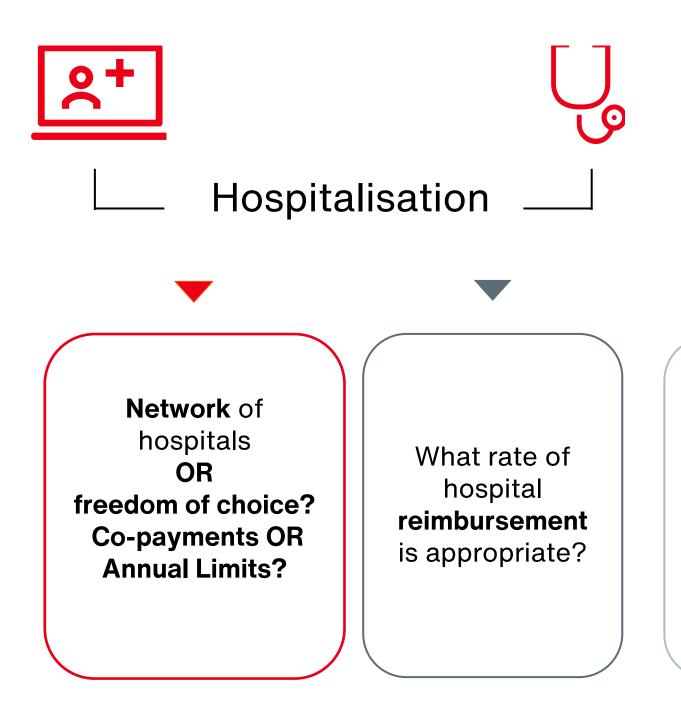

#### **Hospital Benefit**

There is no overall limit for hospital cover on any Discovery Health Medical Scheme plan. You can go to any private hospital on most plans.

- Unlimited hospital cover on ALL our plans
- Full cover at any hospital for life threatening medical emergencies
- Discovery has direct payment arrangements in place with the majority of specialist

## **Discovery Health Medical Scheme - Applicable co-payments**

| Plan                        | MRI and CT scan    | Procedure co-payments                                 | Non-network Day<br>facility for defined<br>procedure list | Dental<br>In-hospital |                 | Dental<br>Day surgery |                 |
|-----------------------------|--------------------|-------------------------------------------------------|-----------------------------------------------------------|-----------------------|-----------------|-----------------------|-----------------|
|                             | -                  | ·<br>·                                                |                                                           | Older than 13         | Younger than 13 | Older than 13         | Younger than 13 |
| Executive                   | R 3 850            | R 1 750 to R 8 100                                    |                                                           | R 8 650               | R 3 350         | R 5 550               | R 1 500         |
| <b>Comprehensive Series</b> | R 3 850            | R 1 750 to R 8 100                                    | R 7 000 – R 8 100                                         | R 8 650               | R 3 350         | R 5 550               | R 1 500         |
| Priority Series             | R 3 850 to R 4 800 | R 1 750 to R 22 850                                   | R 7 000 – R9 100                                          | R 8 650               | R 3 350         | R 5 550               | R 1 500         |
| Saver Series                | R 3 850            | R 1 750 to R 9 600                                    | R 7000-R 9 600                                            | R 8 650               | R 3 350         | R 5 550               | R 1 500         |
| Core series                 |                    | R 1 750 to R 9 600                                    | R 7000-R 9 650                                            | R 8 650               | R 3 350         | R 5 550               | R 1 500         |
| Smart series                | Classic - R 3 850  | R 1 750 to R 9 600<br>Active – R7 500 defined<br>list | R 12 200 – R 14 750                                       | R 8 650               | R 3 350         | R 5 550               | R 1 500         |

| Plan                              | MRI and CT scan                                                       | Procedure co-payments                                                                                                                               | Non-network Day<br>facility for defined<br>procedure list | Dental<br>In-hospital |                 | Dental<br>Day surgery |                 |  |
|-----------------------------------|-----------------------------------------------------------------------|-----------------------------------------------------------------------------------------------------------------------------------------------------|-----------------------------------------------------------|-----------------------|-----------------|-----------------------|-----------------|--|
|                                   | -                                                                     | · · · · · · · · · · · · · · · · · · ·                                                                                                               |                                                           | Older than 13         | Younger than 13 | Older than 13         | Younger than 13 |  |
| Executive                         | R 3 850                                                               | R 1 750 to R 8 100                                                                                                                                  |                                                           | R 8 650               | R 3 350         | R 5 550               | R 1 500         |  |
| <b>Comprehensive Series</b>       | R 3 850                                                               | R 1 750 to R 8 100                                                                                                                                  | R 7 000 – R 8 100                                         | R 8 650               | R 3 350         | R 5 550               | R 1 500         |  |
| Priority Series                   | R 3 850 to R 4 800                                                    | R 1 750 to R 22 850                                                                                                                                 | R 7 000 – R9 100                                          | R 8 650               | R 3 350         | R 5 550               | R 1 500         |  |
| Saver Series                      | R 3 850                                                               | R 1 750 to R 9 600                                                                                                                                  | R 7000-R 9 600                                            | R 8 650               | R 3 350         | R 5 550               | R 1 500         |  |
| Core series                       |                                                                       | R 1 750 to R 9 600                                                                                                                                  | R 7000-R 9 650                                            | R 8 650               | R 3 350         | R 5 550               | R 1 500         |  |
| Smart series                      | Classic - R 3 850                                                     | R 1 750 to R 9 600<br>Active – R7 500 defined<br>list                                                                                               | R 12 200 – R 14 750                                       | R 8 650               | R 3 350         | R 5 550               | R 1 500         |  |
| KeyCare                           | Must use network hospitals. No cover when using non-network hospitals |                                                                                                                                                     |                                                           |                       |                 |                       |                 |  |
| Non network hospital -<br>penalty |                                                                       | Delta plans – R 10 700<br>Essential/Classic Smart and Classic Smart Comprehensive – R 12 200<br>Active Smart and Essential Dynamic Smart – R 14 750 |                                                           |                       |                 |                       |                 |  |