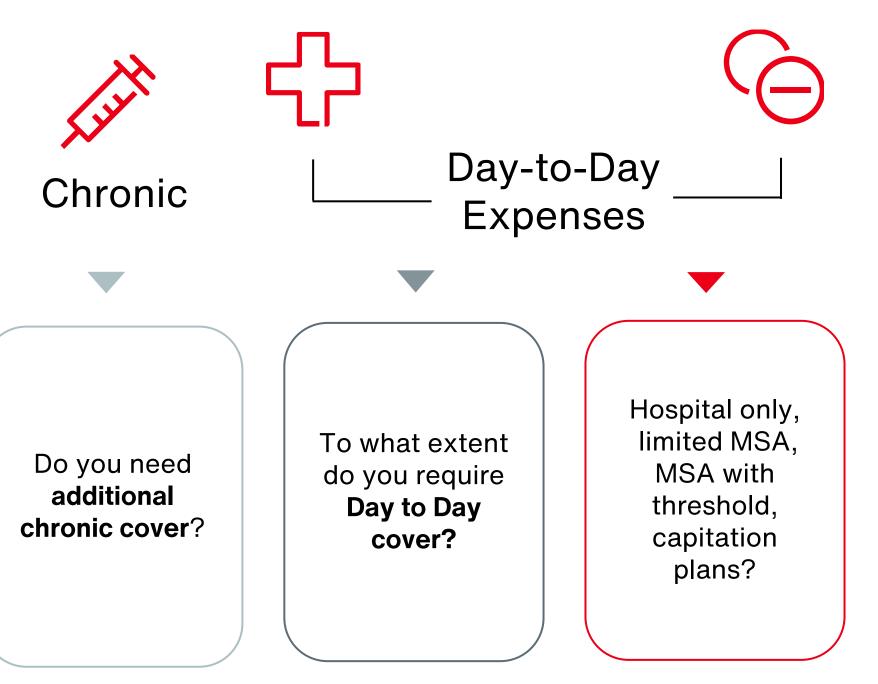

#### **Chronic Illness Benefit (CIB)**

All our plans cover approved medicine for the Prescribed Minimum Benefit Chronic Disease List conditions. Certain plans cover additional conditions

- Cover for up to 49 chronic conditions
- Full cover for medicines on the Discovery medicine list
- Consists of a wide range of generic and non-generic medicines
- Choice of a high monthly rand amount for medicines not on the list

#### **Medical Savings Account (MSA)**

On selected plans we pay your day-to-day medical expenses from your MSA to empower you to manage your spend.

#### Day-to-day Extender Benefit (DEB)

When you have spent your annual MSA allocation, we extend your day-to-day cover through the Day to day Extender Benefit for essential healthcare services.

#### **Above Threshold Benefit (ATB)**

Certain plans have an Above Threshold Benefit that gives further day-to-day cover.

Comprehensive benefits for maternity and early childhood that cover certain healthcare services before and after birth.

## Out of hospital benefits 2025

| Description      | KeyCare                                                      | Core                                                                | Smart                                               | Saver                                                               | Priority                     | Comprehensive                    | Executive |
|------------------|--------------------------------------------------------------|---------------------------------------------------------------------|-----------------------------------------------------|---------------------------------------------------------------------|------------------------------|----------------------------------|-----------|
| Plans            | Regional Start<br>Start<br>Core<br>Plus                      | Coastal<br>Essential<br>Classic<br>Essential Delta<br>Classic Delta | Active<br>Essential Dynamic<br>Essential<br>Classic | Coastal<br>Essential<br>Classic<br>Essential Delta<br>Classic Delta | Essential<br>Classic         | Classic<br>Classic Smart         | Executive |
| Day to day cover | Network DSP – primary<br>care benefits<br>KeyCare Core - N/A | N/A                                                                 | GPs / Medication at<br>network DSP                  | MSA                                                                 | MSA & ATB                    | MSA & ATB                        | MSA & ATB |
| MSA              | N/A                                                          | N/A                                                                 | N/A                                                 | Essential 10%<br>Coastal 15%<br>Classic 20%                         | Essential 15%<br>Classic 25% | Classic Smart 15%<br>Classic 25% | 25%       |
| SPG              | N/A                                                          | N/A                                                                 | N/A                                                 | N/A                                                                 | Yes                          | Yes                              | Yes       |
| Threshold        | N/A                                                          | N/A                                                                 | N/A                                                 | N/A                                                                 | Yes                          | Yes                              | Yes       |
| Limited ATB      | N/A                                                          | N/A                                                                 | N/A                                                 | N/A                                                                 | Yes                          | Yes                              | Unlimited |
|                  |                                                              | Additional Bene                                                     | efits: Personal Health                              | Fund and Unique B                                                   | enefits                      |                                  |           |