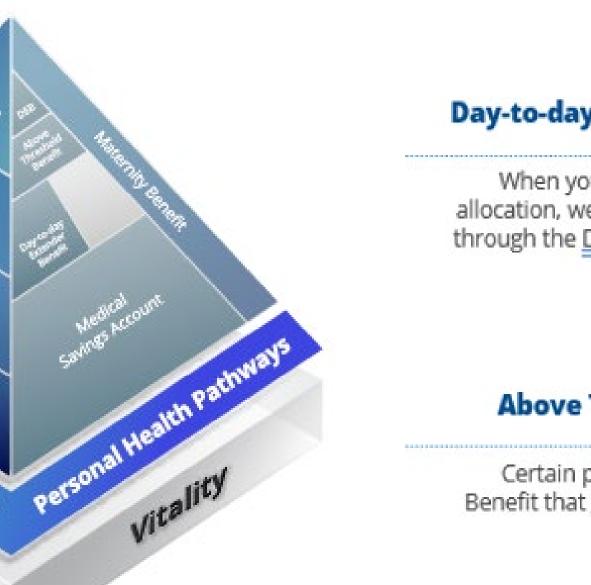

## Medical Savings Account (MSA)

## The MSA covers your day-to-day / out of hospital medical expenses

#### **Medical Savings Account (MSA)**

On selected plans we pay your day-to-day medical expenses from your MSA to empower you to manage your spend.