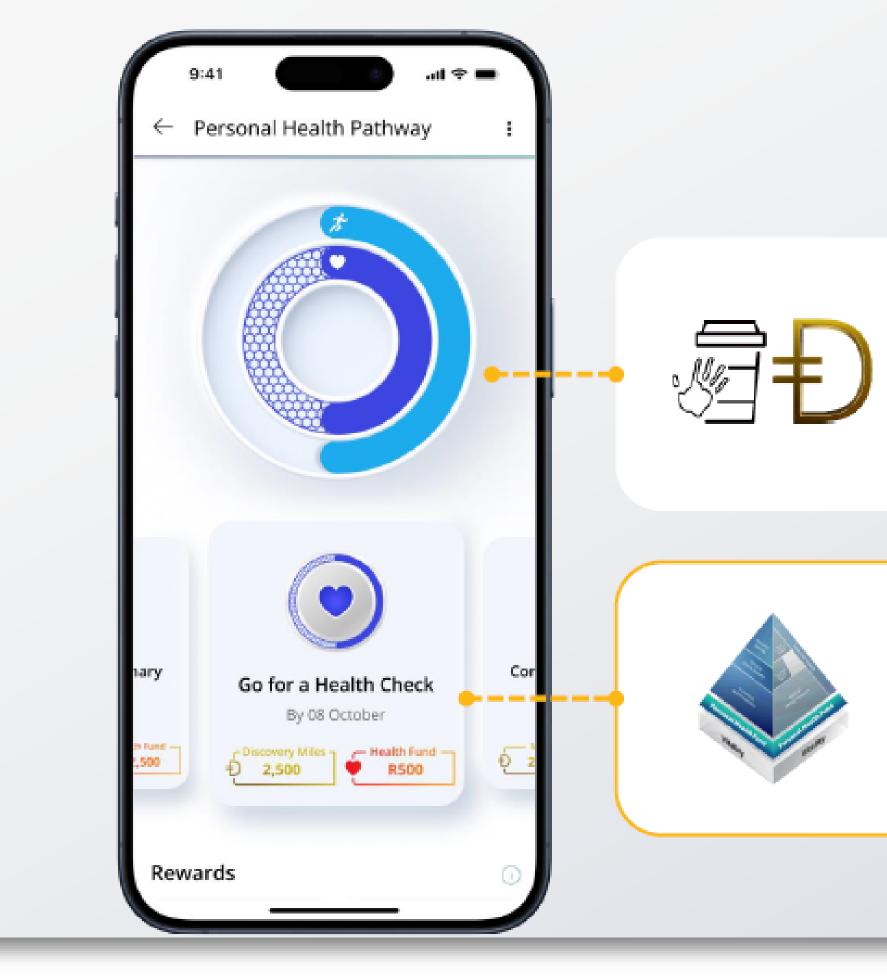

## **2025 Personal Health Pathways**

## **PERSONAL HEALTH PATHWAYS**

Instant reward for completed health and exercise actions and healthy habit formation

Additional DHMS healthcare benefits for completion of health actions in each member's Personal Health Pathway

## COMPLETE YOUR NEXT BEST ACTIONS AND CLOSE YOUR RINGS

### 01 **Complete your next** best actions

- Members get up to 3 next best actions at a time: 2 health actions and 1 exercise action.
- Once members complete an action, it contributes to closing a ring, and is replaced by a new action in their unique healthcare pathway.

- actions.
- complete to close the ring.

### 02 **Close your** rings

 Members get 2 rings: the health ring and the exercise ring. Members close their rings by completing their next best actions.

 Encourages completion of clinical, Each health action displays a date by when the action must be complete

 Aligned with Vitality Active Rewards Encourages completion of lifestyle

Each exercise action displays a date by when the action must be

#### Health ring

- Each health action will close the ring by a defined amount based on that action's contribution to improving the member's health.
- For example, some actions may close the ring by a half, whilst others may close the ring fully.

#### Exercise ring

- Aligned with Vitality Active Rewards
- Each exercise action closes the ring fully each week.