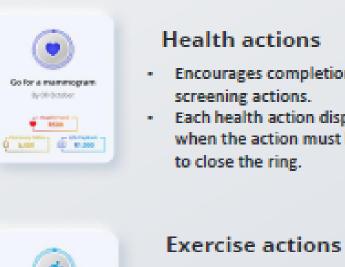

### 02 **Close your** rings

 Members get 2 rings: the health ring and the exercise ring. Members close their rings by completing their next best actions.

 Encourages completion of clinical, Each health action displays a date by when the action must be complete

 Aligned with Vitality Active Rewards Encourages completion of lifestyle

Each exercise action displays a date by when the action must be

#### Health ring

- Each health action will close the ring by a defined amount based on that action's contribution to improving the member's health.
- For example, some actions may close the ring by a half, whilst others may close the ring fully.

#### Exercise ring

- Aligned with Vitality Active Rewards
- Each exercise action closes the ring fully each week.