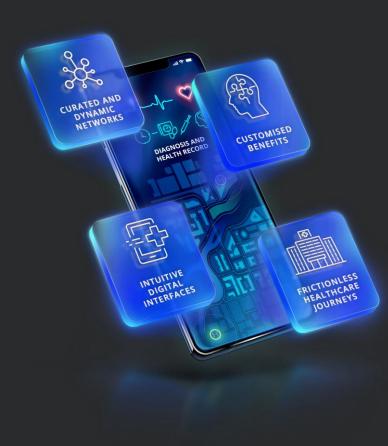

ESSIONALS



Full cover for emergency hospital admissions

Financial protection for planned admissions R7,500 deductible on elective procedures



Essential PMB level maternity and oncology cover



Enabled through the Smart Digital Platform and Dynamic Smart Network



# CUSTOMISED DAY-TO-DAY BENEFITS

| <u>S</u>            | $\square$                |
|---------------------|--------------------------|
| Unlimited GP Visits | Dental and optical cover |
|                     |                          |
| Ŷ                   |                          |
| Mental wellbeing    | OTC medication           |

# **R1,000 PERSONAL HEALTH FUND**

per adult for additional day-to-day cover

# CUSTOMISED FOR THE HEALTHCARE WANTS AND NEEDS OF YOUNG PROFESSIONALS

# WHAT IS THE DYNAMIC SMART NETWORK?



The Dynamic Smart Network uses a unique algorithm to present the member with the most efficient hospitals within the Smart network.

All recommended hospitals are part of the Smart network. Members can select which of the recommended hospitals they'd like to utilise and will always have at least one Smart hospital to choose from.



EXAMPLE MEMBER JOURNEY: A MEMBER INJURED HIS ANKLE PLAYING PADEL AND NEEDS TO SEE A SPECIALIST

Discovery

Health Medical Scheme

# BENEFIT DETAILS OF ACTIVE SMART



| Benefit                                                 | Details