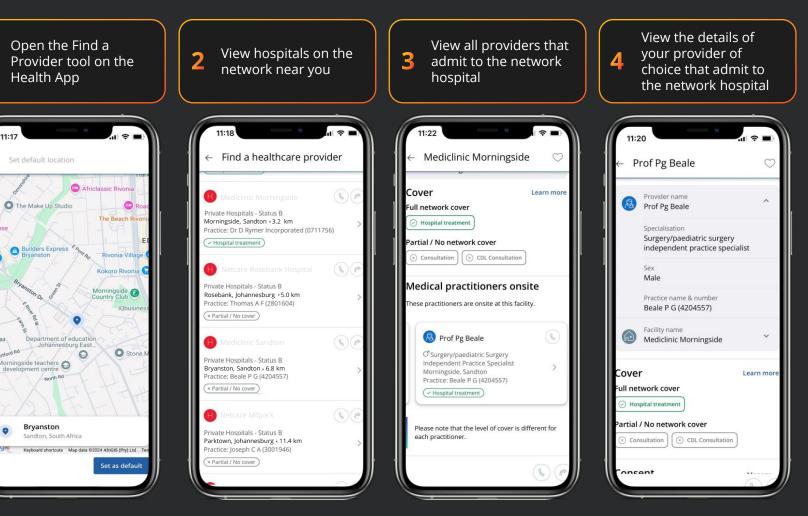

# **MANAGE YOUR PLAN**

Seamlessly manage your medical aid plan – find healthcare providers, submit and track claims, monitor benefits and more