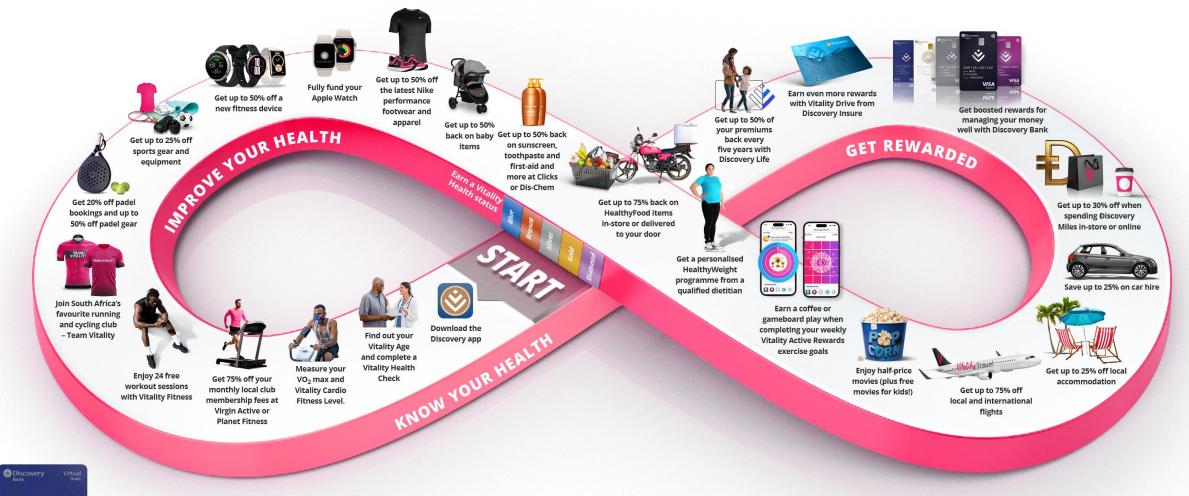

# Vitality Journey

VISA

All Discovery members get access to a Discovery Account with zero monthly fees to enable full functionality of the Vitality programme, including the Vitality Travel and Vitality Fitness platforms.

# Vitality in 2025

# **GET HEALTHY**

**GET REWARDED** 