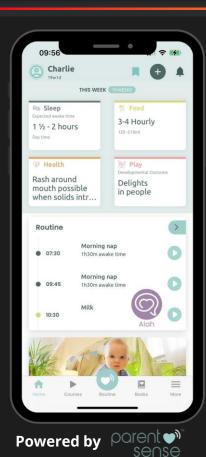

### HEALTH

Vaccine schedules and reminders, weight tracking and access to medical resources

#### SLEEP

 $(\mathbf{f})$ 

 $\mathbf{A}$ 

Sleep routine planning and tracking, tips for night and day sleep

### FEEDING

Breastfeeding and bottle-feeding guidance, personalized feeding schedules and solids recipe planning

### PLAY

F Daily play activities, age-specific play advice, milestone tracking and sense stimulation tips

### **TECHNICAL DETAILS:**

- Parent Sense App available for download through the Women Health Hub on Discovery Health App
- Only available once registered on the Maternity Benefit
- Available for 18 months per pregnancy