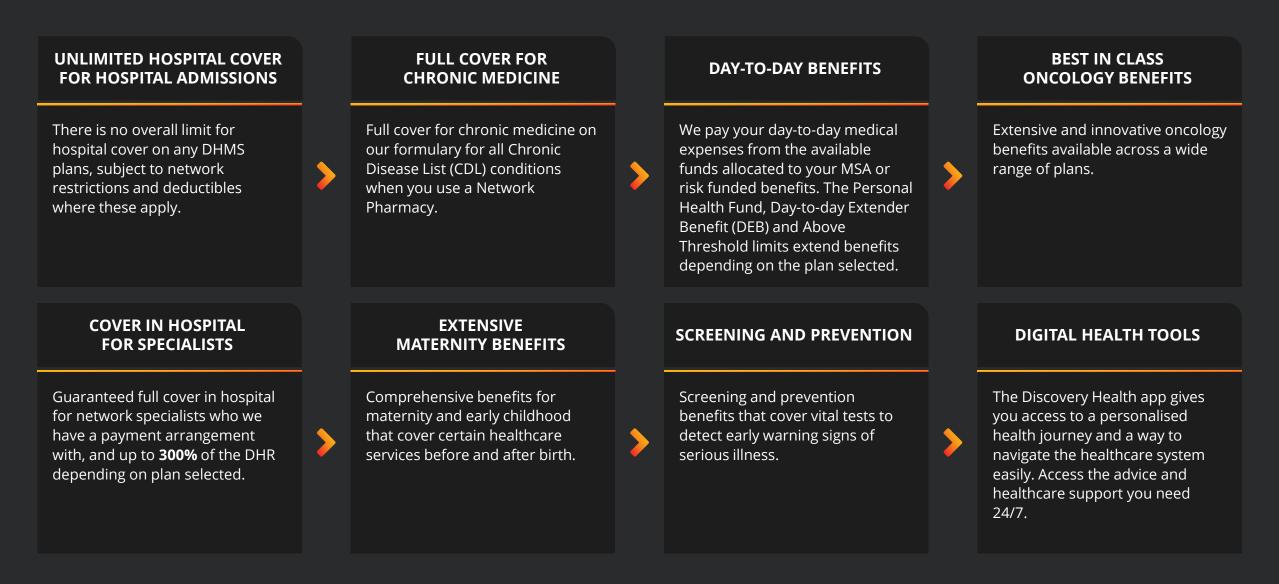

## UNLIMITED HOSPITAL COVER FOR HOSPITAL ADMISSIONS

There is no overall limit for hospital cover on any Discovery Health Medical Scheme plan.

### FULL COVER FOR EMERGENCIES

Full cover at any hospital for emergencies and access to a dedicated panel of ER Doctors on call 24/7.

# OVER FOR IN-HOSPITAL SPECIALISTS

Specialists who we have a payment arrangement with: DHMS covers the full account at the agreed rate

Specialists and other HCP who we don't have a payment arrangement with:

Full cover for approved chronic medicine formulary For medicine not on our list, we cover you up to a set monthly Rand amount called the **Chronic Drug Amount (CDA)** 

# SCREENING AND PREVENTION

EARLY IDENTIFICATION OF POSSIBLE RISKS IS CRITICAL TO SUPPORT MEMBERS ON THEIR PERSONAL HEALTH JOURNEY

198,000

Mammograms

SCREENING FOR ADULTS

# **MATERNITY** BENEFIT