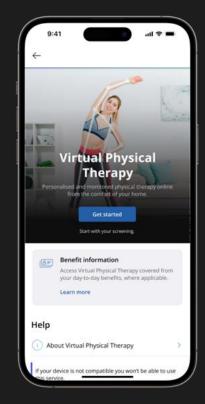

## VIRTUAL PHYSICAL THERAPY

Access to personalised and evidence based virtual physical therapy, prescribed by an appropriate healthcare professional. Virtual Physical Therapy will be paid from the available funds in your Medical Savings Account (MSA)

VIRTUAL PHYSICAL THERAPY

Professional support for musculoskeletal recovery