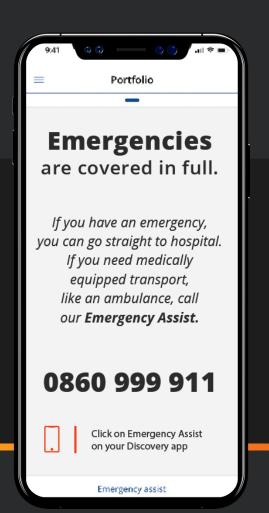

# **EMERGENCY ASSISTANCE**

Stay safe with our panic button on the Discovery Health app for emergency medical care. Call for help, request a call back, or we'll locate you and dispatch emergency care.