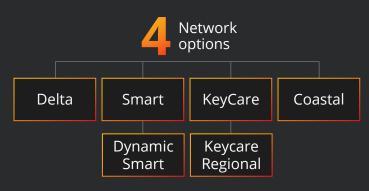

# HOW DO HOSPITAL NETWORK PLANS WORK?

**KEYCARE** 

**NETWORK** 

>105 Hospitals

# DELTA NETWORK

>50 Hospitals >130 Day Clinics

# COASTAL NETWORK All Hospitals

# IMPLICATIONS FOR MEMBERS

**SMART** 

**NETWORK** 

>65 Hospitals

**Greater affordability:** Network options offer lower contributions with no impact on the quality of care delivered to members

20% Average contribution savings when using the Delta network