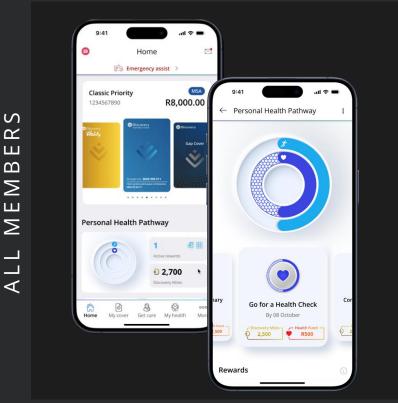

# INTRODUCING PERSONAL HEALTH PATHWAYS EVERYONE CAN BE HEALTHIER

Personal Health Pathways will provide each member with their own unique health actions

Backed by a precise and science-based approach to make people healthier

# YOUR PERSONAL HEALTH PATHWAY WILL PROVIDE A SEQUENCE OF ACTIONS UNIQUE TO YOU

Moderately active 28 year old

Select your primary GP

Go for a Health Check

Complete a Vitality age assessment

Go for a dental check-up

Get a flu vaccine

55 year old with diabetes

Consult your primary care GP

Complete a Vitality age assessment

Collect your medicine

Go for an HbA1c test

Go for a mammogram

Go for a mammogram

Go for a foot screening

By leveraging sophisticated data science and machine learning models, health actions are personalised based on your unique health status and engagement patterns.

Actions are clinically relevant, shown at the right time and in the right sequence.

# PERSONAL HEALTH PATHWAYS MANIFESTS AS A SIMPLE AND INTUITIVE USER EXPERIENCE