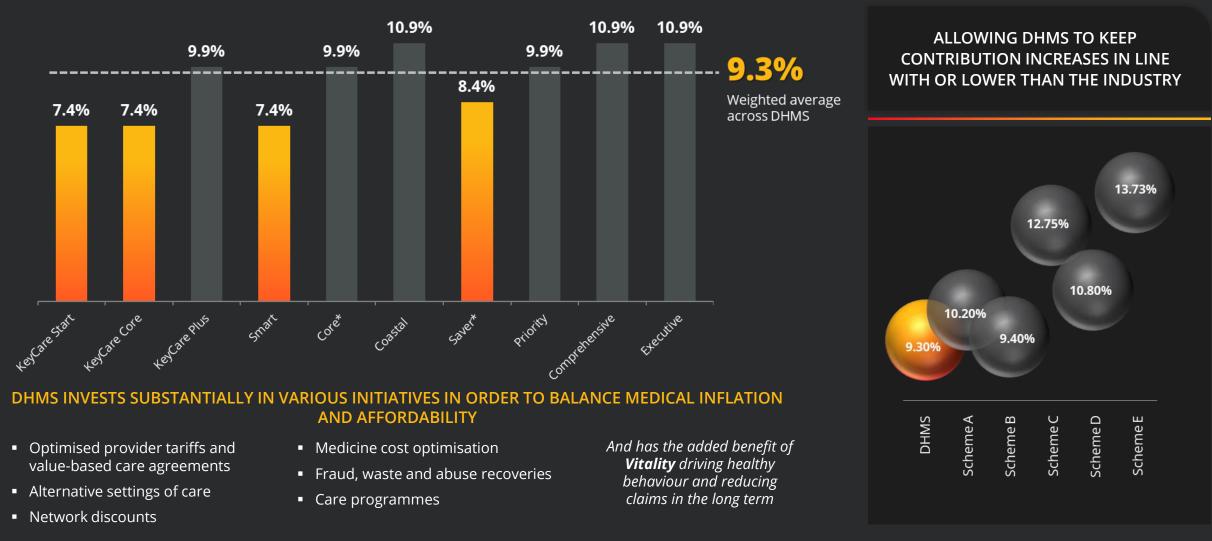

# DHMS CONTRIBUTION INCREASE FOR 2025

Vitality is not part of Discovery Health Medical Scheme. Vitality is a separate product sold and administered by Discovery Vitality (Pty) Ltd.