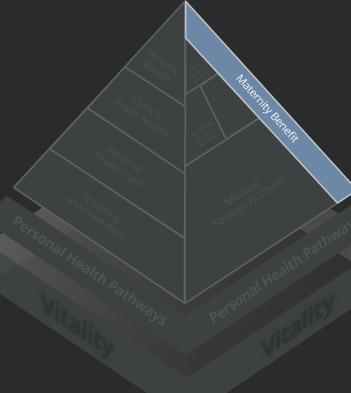

# INTRODUCING PERSONAL HEALTH PATHWAYS EVERYONE CAN BE HEALTHIER

Personal Health Pathways will provide each member with their own unique health actions

Backed by a precise and science-based approach to make people healthier

# YOUR PERSONAL HEALTH PATHWAY WILL PROVIDE A SEQUENCE OF ACTIONS UNIQUE TO YOU

Moderately active 28 year old

Select your primary GP

Go for a Health Check

Complete a Vitality age assessment

Go for a dental check-up

Get a flu vaccine

55 year old with diabetes

Consult your primary care GP

Complete a Vitality age assessment

Collect your medicine

Go for an HbA1c test

Go for a mammogram

Go for a mammogram

Go for a foot screening

By leveraging sophisticated data science and machine learning models, health actions are personalised based on your unique health status and engagement patterns.

Actions are clinically relevant, shown at the right time and in the right sequence.