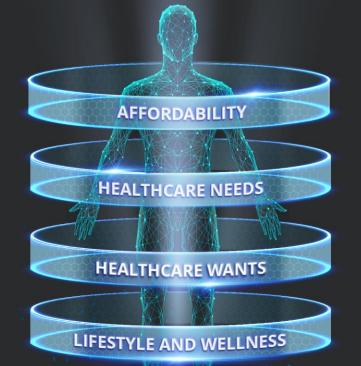

# INTRODUCING PERSONAL HEALTH PATHWAYS EVERYONE CAN BE HEALTHIER

Personal Health Pathways will provide each member with their own unique health actions

Backed by a precise and science-based approach to make people healthier

Featuring dynamic and hyper-personalised rewards to drive engagement

With an intuitive and gamified user-experience to navigate members to better health