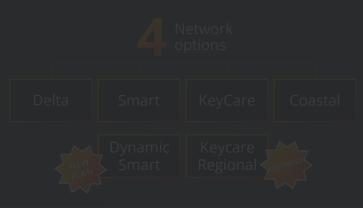

# HOW DO HOSPITAL NETWORK PLANS WORK?

**KEYCARE** 

**NETWORK** 

>105 Hospitals

# DELTA NETWORK

>50 Hospitals >130 Day Clinics

# COASTAL NETWORK All Hospitals

# IMPLICATIONS FOR MEMBERS

**SMART** 

**NETWORK** 

>65 Hospitals

**Greater affordability:** Network options offer lower contributions with no impact on the quality of care delivered to members

20% Average contribution savings when using the Delta network