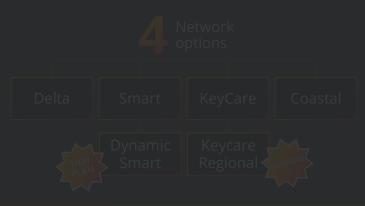

# HOW DO HOSPITAL NETWORK PLANS WORK?

**KEYCARE** 

**NETWORK** 

>105 Hospitals

# DELTA NETWORK

>50 Hospitals >130 Day Clinics

# COASTAL NETWORK All Hospitals

# IMPLICATIONS FOR MEMBERS

**SMART** 

**NETWORK** 

>65 Hospitals

**Greater affordability:** Network options offer lower contributions with no impact on the quality of care delivered to members

20% Average contribution savings when using the Delta network