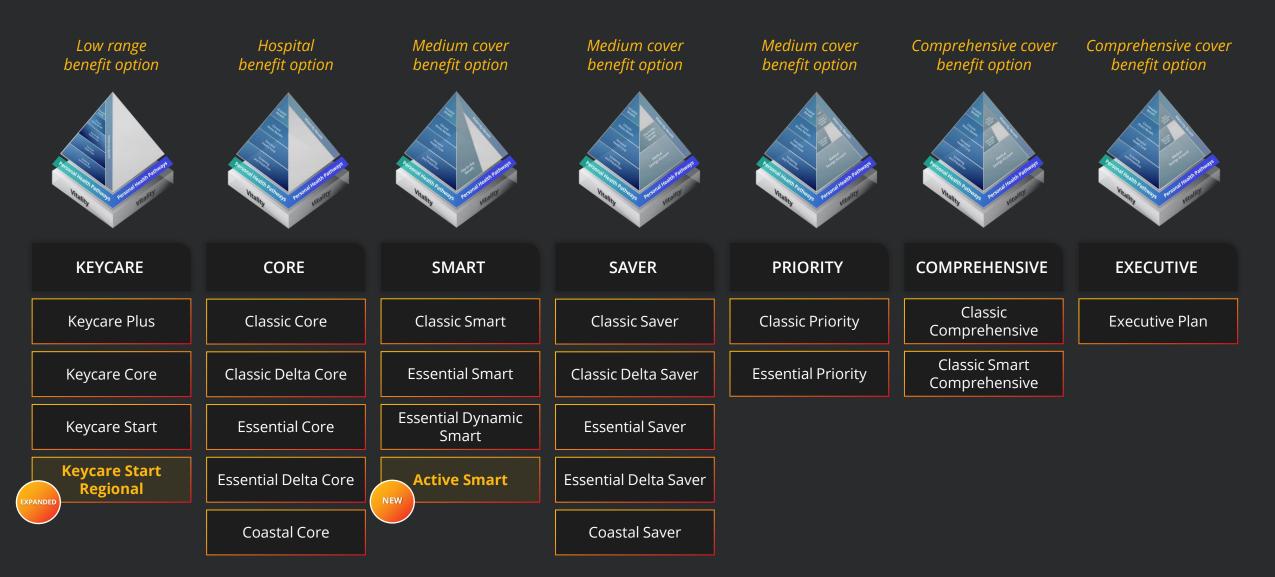

# DHMS OFFERS 23 PLANS

# TO SUIT YOUR MEDICAL AND FINANCIAL NEEDS

# Individual DHMS PLAN DETAILS

- **1.** KeyCare Series
- **2.** Core Series
- **3.** Smart Series
- **4.** Saver Series
- **5.** Priority Series
- **6.** Comprehensive Series
- 7. Executive Plan