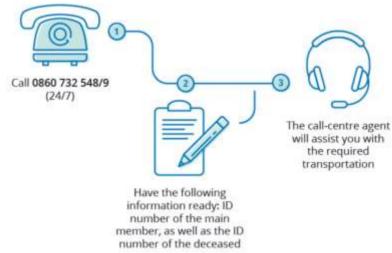

11. How do SGR members access the loyalty benefits?

To access the *Personal Services* (Burial Repatriation & Funeral Support, Emergency Medical Response, Legal Assist and Trauma, Assault & HIV Assist), SGR members can either –

- call the 24/7 Sanlam Reality call centre on 0860 732 548 or 9, and follow the voice prompts for "Reality Access for Sanlam Group Risk";
- or visit the SGR-landing page on Sanlam Reality's website: https://www.sanlamreality.co.za/sgr