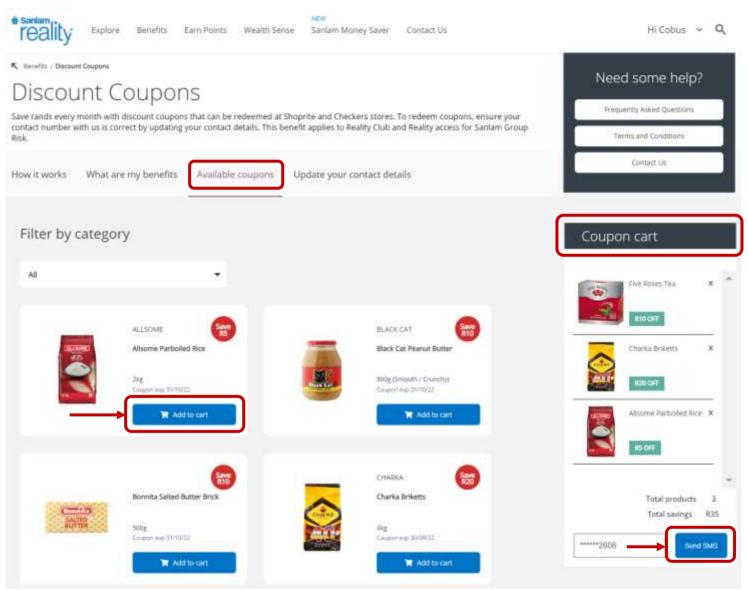

- via the website, or
- via the member's mobile device (USSD).

This is explained under the tab called "*How it works*" on the Discount Coupons-page.

The Discount Coupons-page makes provision for another tab called "Available Coupons" which lists the available grocery discount coupons that the member can select by clicking on the "Add to cart" button.

The "Coupon Cart" displays all the coupons selected by the member. By clicking on the "Send SMS" button, the selected coupons will be sent via SMS to the member's mobile number.

### Please note:

- The member must be logged in, before they can select discount coupons.
- A discount coupon can be requested more than once for the same product (i.e. separate requests), but is limited to 5 coupons per product, per month.