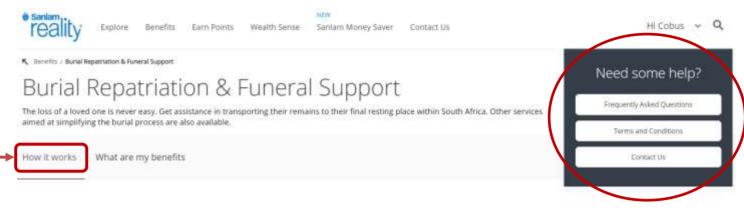

Each loyalty benefit has a tab called "*How it works*" that explains the process that must be followed by the member to make use of the benefit or service.

To the right of the page, members will also find a 'Need some help?'-section, with:

- Frequently Asked Questions;
- Terms and Conditions; and
- Contact Us, to obtain Sanlam Reality's contact details, or to request a service agent to contact the member.

After the member clicks on the *Unlock* your benefits-button, they can input their contact details to gain access to the Discount Coupons benefit (refer point 3 above).