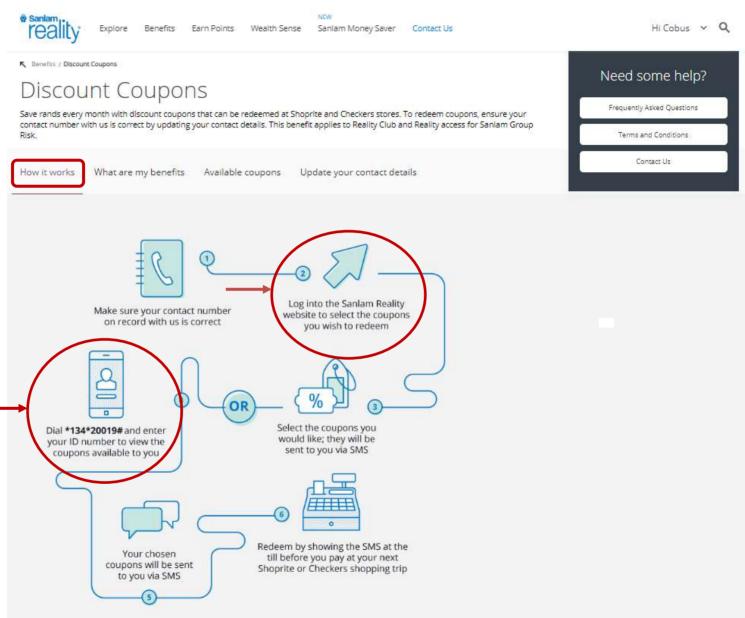

Once the member has supplied their contact information to access the discount coupons and their information has been updated on the system, there are 2 ways of requesting (i.e. selecting) the coupons –

- via the website, or
- via the member's mobile device (USSD).

This is explained under the tab called "*How it works*" on the Discount Coupons-page.

The Discount Coupons-page makes provision for another tab called "Available Coupons" which lists the available grocery discount coupons that the member can select by clicking on the "Add to cart" button.

The "Coupon Cart" displays all the coupons selected by the member. By clicking on the "Send SMS" button, the selected coupons will be sent via SMS to the member's mobile number.

### Please note:

- The member must be logged in, before they can select discount coupons.
- A discount coupon can be requested more than once for the same product (i.e. separate requests), but is limited to 5 coupons per product, per month.