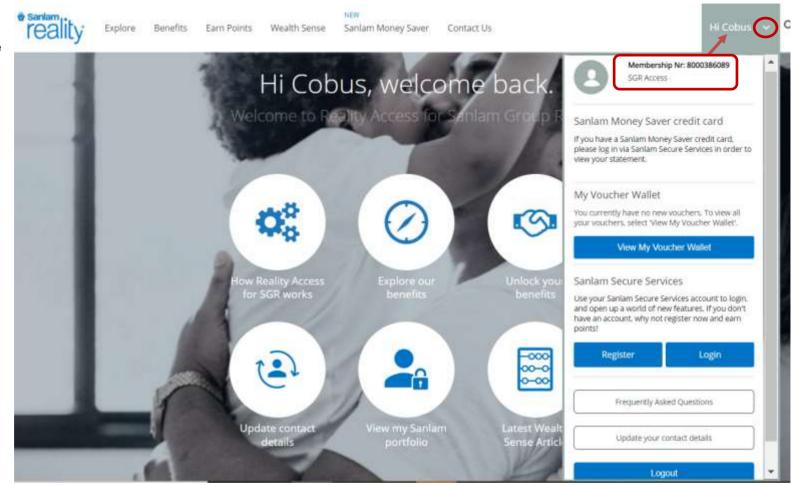

3. The greeting in the top right of the webpage will show the member that they are signed in.

Members can click on the *Explore our benefits*-button to view the applicable loyalty benefits (refer point 5 below).

Members can click on the *Unlock your benefits*-button to gain access to the Discount Coupons (refer point 6 below).

4. The member can click on the greeting in the top right of the webpage to view their Reality membership number and applicable membership option(s), after they have logged in.

5. After the member clicks on the *Explore our* benefits-button, the loyalty benefits applicable to the member are displayed (refer point 3 above).

The member can click on the relevant loyalty benefit tile to view more information on the selected benefit or service.