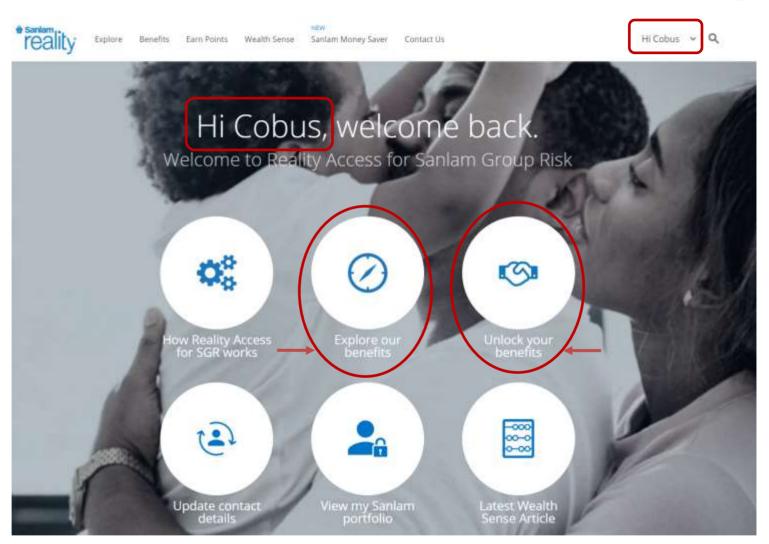

3. The greeting in the top right of the webpage will show the member that they are signed in.

Members can click on the *Explore our benefits*-button to view the applicable loyalty benefits (refer point 5 below).

Members can click on the *Unlock your benefits*-button to gain access to the Discount Coupons (refer point 6 below).

4. The member can click on the greeting in the top right of the webpage to view their Reality membership number and applicable membership option(s), after they have logged in.

5. After the member clicks on the *Explore our* benefits-button, the loyalty benefits applicable to the member are displayed (refer point 3 above).

The member can click on the relevant loyalty benefit tile to view more information on the selected benefit or service.