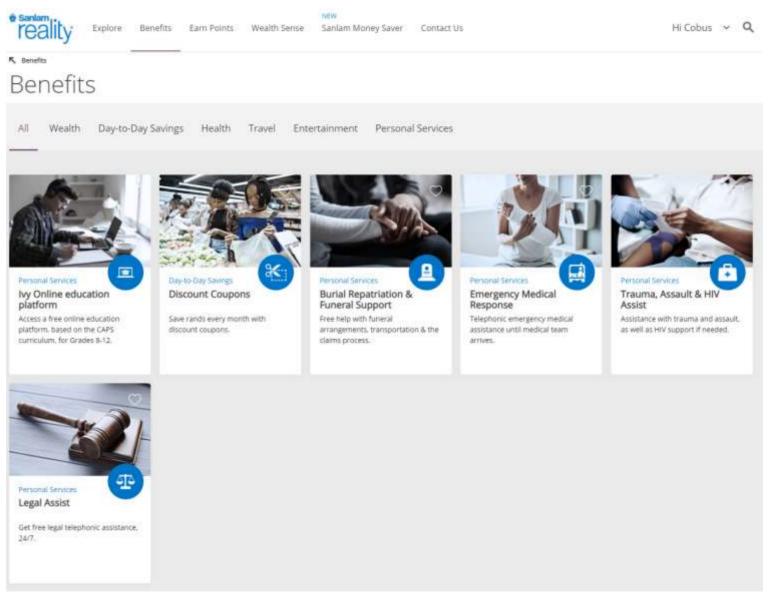

5. After the member clicks on the *Explore our* benefits-button, the loyalty benefits applicable to the member are displayed (refer point 3 above).

The member can click on the relevant loyalty benefit tile to view more information on the selected benefit or service.

Each loyalty benefit has a tab called "*How it works*" that explains the process that must be followed by the member to make use of the benefit or service.

To the right of the page, members will also find a 'Need some help?'-section, with: