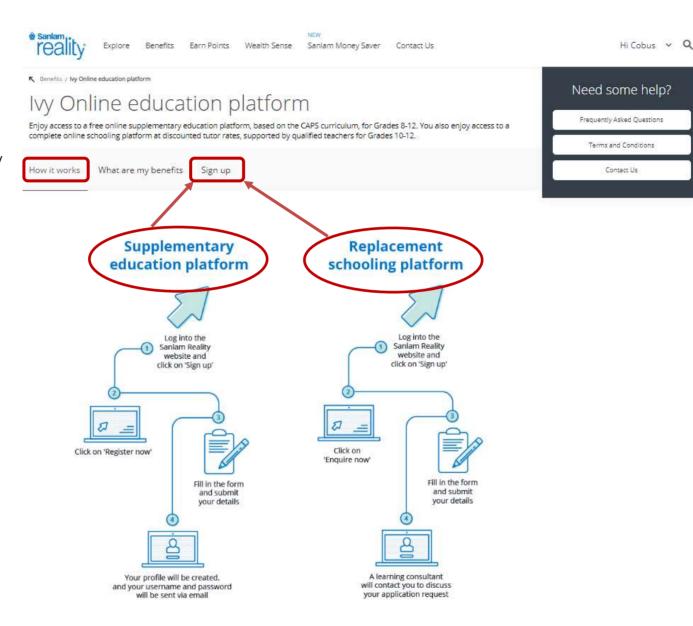

7. To access the free supplementary education platform or enjoy discounted rates on the replacement schooling platform, the member must click on the lvy Online education platform-tile and register for the service by clicking on "Sign up" and providing additional personal information.

This process is explained under the tab called "*How it works*" on the lvy Online education platform-page.

What happens if a new member enters the scheme (newly appointed employee) and they have not yet been pre-registered?