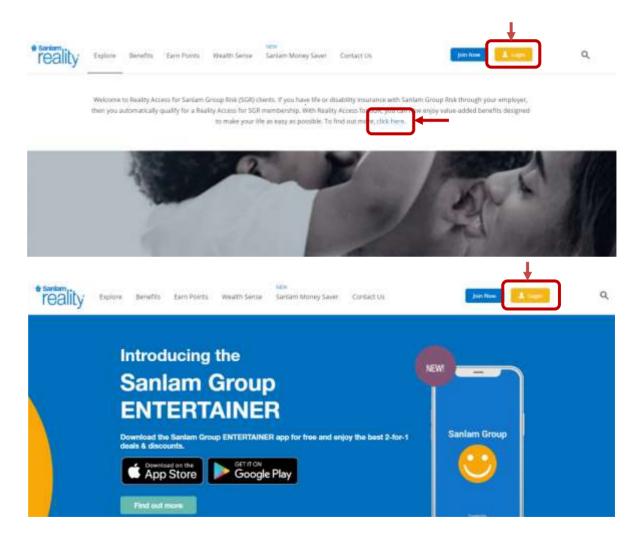

### Logging in using the "Basic Login"-functionality (requiring only an RSA ID number) – refer Questions 10 & 11

- 1. Members can login from any one of the following webpages:
  - 1.1. https://www.sanlamreality.co.za/reality-access-for-sgr/
  - 1.2. https://www.sanlamreality.co.za/
  - 1.3. https://www.sanlamreality.co.za/sgr
- 1.1 From the Reality Access for SGR landing page, members can click through to the SGR landing page via the "Click here"-function,

OR they can just click on Login.

1.2 From the <u>Sanlam Reality homepage</u>, members can click on <u>Login</u>.

1.3 From the <u>SGR landing page</u>, members can click on *Login*.

Members can then complete
the *Basic Login* on the next
screen, using their RSA ID
number (or Reality
membership number, if known)
and clicking on "Let me
continue".