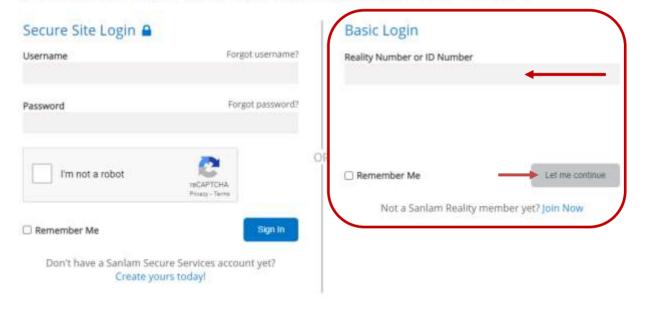

OR they can just click on Login.

1.2 From the <u>Sanlam Reality homepage</u>, members can click on <u>Login</u>.

1.3 From the <u>SGR landing page</u>, members can click on *Login*.

Members can then complete
the *Basic Login* on the next
screen, using their RSA ID
number (or Reality
membership number, if known)
and clicking on "Let me
continue".

### Log in to the Sanlam Reality website to use your benefits and engage with the programme.

There are two login methods to access the website. If you are a Sanlam Employee Benefits client, please use the Basic Login to update your contact details with Sanlam Reality. Unlock further features and benefits by using your Sanlam Secure Services credentials to log in. Not only is this **preferred** login method safer and more secure, but you will also earn 1500 tier points (Reality Core, Plus and Health only) just for registering with Sanlam Secure Services. Once you have registered, you can use these credentials to log in to Sanlam Reality and Sanlam Secure Services to view your Sanlam portfolio. Alternatively, to quickly access your Sanlam Reality benefits, select the basic login system and use your Sanlam Reality number or ID number.