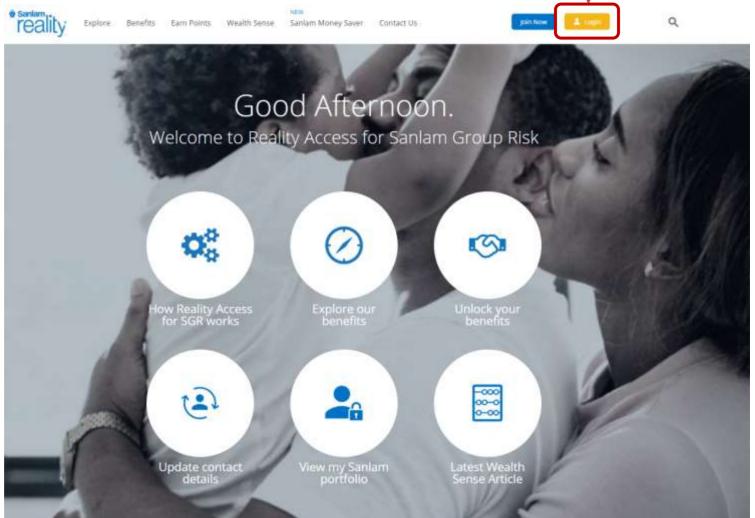

### Logging in using the "Basic Login"-functionality (requiring only an RSA ID number) – refer Questions 10 & 11

- 1. Members can login from any one of the following webpages:
  - 1.1. https://www.sanlamreality.co.za/reality-access-for-sgr/
  - 1.2. https://www.sanlamreality.co.za/
  - 1.3. https://www.sanlamreality.co.za/sgr
- 1.1 From the Reality Access for SGR landing page, members can click through to the SGR landing page via the "Click here"-function,

OR they can just click on Login.

1.2 From the <u>Sanlam Reality homepage</u>, members can click on <u>Login</u>.

1.3 From the <u>SGR landing page</u>, members can click on *Login*.

Members can then complete
the *Basic Login* on the next
screen, using their RSA ID
number (or Reality
membership number, if known)
and clicking on "Let me
continue".