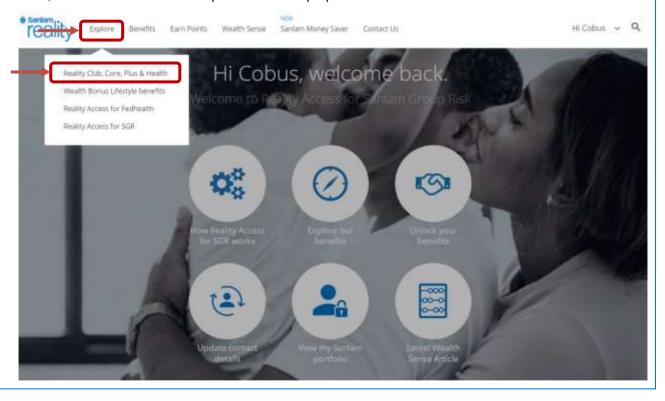

On the Sanlam Reality webpage, click on *Explore* in the menu at the top and then select "*Reality Club, Core, Plus & Health*" to view the paid membership-options: