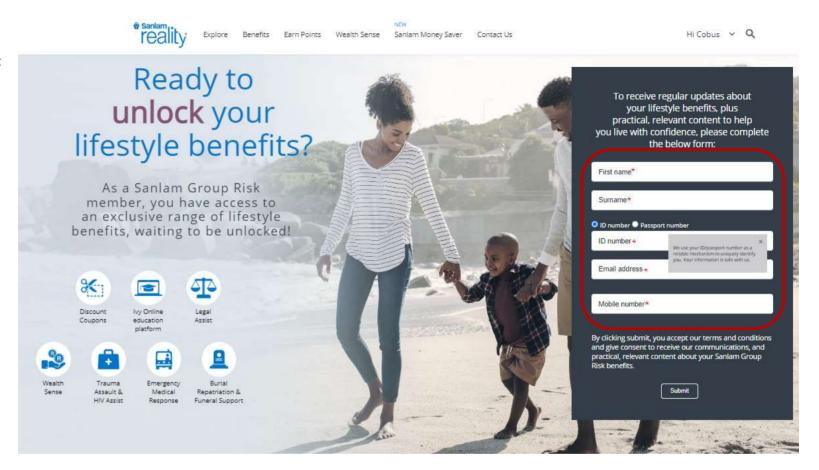

- Frequently Asked Questions;
- Terms and Conditions; and
- Contact Us, to obtain Sanlam Reality's contact details, or to request a service agent to contact the member.

After the member clicks on the *Unlock* your benefits-button, they can input their contact details to gain access to the Discount Coupons benefit (refer point 3 above).

Once the requested information has been submitted, the member will receive a welcome communication confirming their Reality membership number.

Please note: It can take up to 48 hours for the members' contact details to be updated on the system, and before they can access the Discount Coupons benefit.

**Please note:** The above call centre number and website address will also be confirmed to members in the Welcome notification sent by email or SMS, once members have supplied their contact details to the call centre agent or on the website by selecting <u>Unlock your benefits</u> or <u>Update contact details</u>.