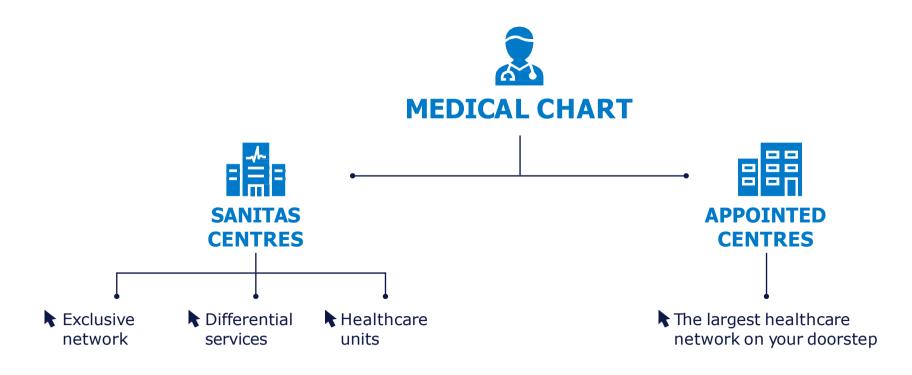

## Sanitas centres: the best medical care right on your doorstep

#### There are:

- •4 Sanitas hospitals
- •and 21 Sanitas healthcare centres

Our customers can enjoy exclusive benefits and innovative care units to meet all of their healthcare needs.

## Sanitas centres: a benchmark of quality healthcare

## The largest appointed medical chart with the leading benchmark centres

BENCHMARK MEDICAL CENTRES IN SPAIN

**NORTH ARAGON**  Hospital Quirón (Vizcaya) Hospital Quirón Donostia (Guipúzcoa) Clínica Montecanal • Clínica Quirón Floresta •Clínica IMO Zorrotzaurre (Vizcava) Policlínica Gipuzkoa (Guipúzcoa) (Zaragoza) (Zaragoza) • Hospital Quirón Vitoria (Álava) •Clínica Ouirón (Zaragoza) •Clínica Médico Ouirúrgica Montpellier (Zaragoza) **GALICIA** Sanitas has the most **CATALONIA** complete medical Hospital Quirón A Coruña Hospital La Esperanza chart and the most (A Coruña) (A Coruña) •Centro Médico Teknon (Barcelona) • Hospital Modelo/Belén Hospital Povisa Hospital Universitari Ouirón Dexeus innovative resources for (Barcelona) (A Coruña) (Pontevedra) preventing, diagnosing • Hospital Quirón Barcelona (Barcelona) • Hospital General de Catalunya and treating illnesses.. **CASTILE AND LEON** (Barcelona) •Clínica Sagrada Familia (Barcelona) With over **50.000**  Hospital Montserrat (Lleida) •Grupo Recoletas Castilla y León • Hospital Santísima Trinidad healthcare Hospital Sagrado Corazón (Salamanca) professionals and (Valladolid) •Clínica San Francisco (León) • Obra Hosp. Ntra. Sra. de Regla 4.200 medical centres **BALEARIC ISLANDS** (León) nationwide, you will **CENTRAL** always find a Sanitas • Hospital Quirón Palmaplanas (Mallorca) •H.M. Montepríncipe (Madrid) Clínica Marazuela •Clínica Rotger (Mallorca) professional on your • Hospital Quirón Madrid (Madrid) (Talavera de la Reina) Policlínica Miramar (Mallorca) • Hospital Ntra, Sra, de América • IDC Salud Hospital (Ciudad Real v •Clínica Juaneda (Mallorca) (Madrid) •Clínica Salus Menorca (Menorca) Albacete) •Clínica La Antigua (Guadalajara) Hospital San Rafael (Madrid) •H.M. Puerta del Sur (Madrid) Hospital Recoletas (Cuenca) **VALENCIA AND MURCIA**  Hospital Tres Culturas IDC Salud (Toledo) •Hospital 9 de Octubre (Valencia) • Hospital Casa Salud (Valencia) Hospital Aguas Vivas (Valencia) Hospital Quirón (Valencia) **CANARY ISLANDS** •Centro Médico Gandía (Valencia) **ANDALUSIA** •Clínica San Roque (Gran Canaria) • Hospitén Lanzarote (Lanzarote) **EXTREMADURA** • Hospital San Juan de Dios • Hospital Quirón Marbella (Málaga) • Hospital Clínica Roca (Gran Canaria)