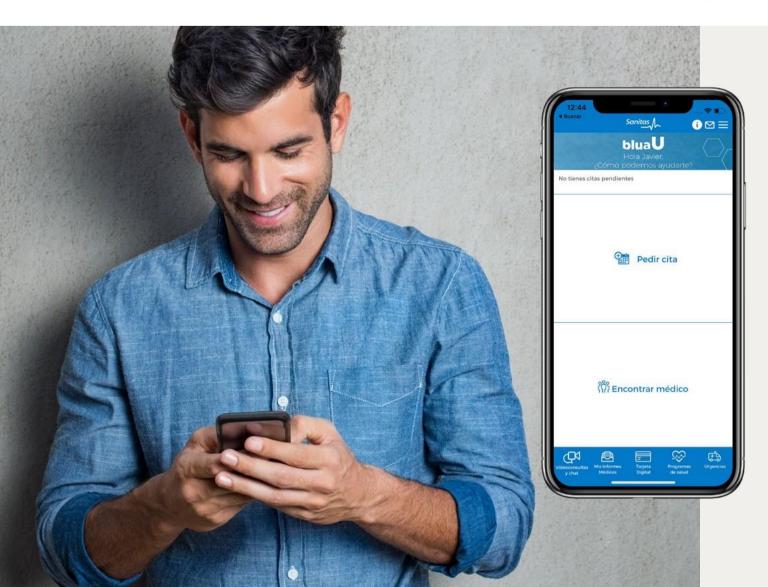

## Mi Sanitas: all the details of your policy at a click

Sanitas customers can enjoy a world of benefits via MI SANITAS.

- Make appointments quickly and simply.
   Without waiting or travelling.
- **Digital card:** your usual card always available, without needing to carry the physical card.
- **Consult health-related information.** Access the results of your clinical tests and manage the medical documentation you need.
- **Ask the doctor.** You can send confidential queries to a Sanitas doctor who will respond in less than 72 hours.
- **Resolve your paediatric concerns.** Your questions about paediatrics in general and breastfeeding.
- Request authorisation of medical services.
- Manage the details of your policy. Check invoices, request reimbursements, include new insured parties, modify your contact details.
- Save your favourite doctors.

## Sanitas is digital on your mobile, wherever you want, whenever you want

Make an appointment

**Video consultation** with vour doctor

Ask the doctor

**Referral slip** authorisations

My health reports

Reimbursement management

**Digital** card

**Receipts and** co-payments