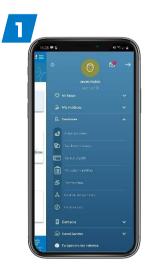

## **REIMBURSEMENT PROCESS**

Reimbursements must be processed within 90 days after the invoice date and can be requested via Mi Sanitas app:

The following documentation must be attached:

- Original bills for the expenses incurred by the insured detailing the services as well as their date and economic amount.
- Medical prescription detailing the name of the insured and every received service.
- Medical report
- 1) Access Mi Sanitas (App/Web) and go to the "Your policy / reimbursements" menu. Here you can also keep track of your other reimbursement requests and consult the FAQs section. 2) Fill in the details: customer, medicine, price... 3) Attach the bill online in any legible format: pdf, jpg, tiff....

Selection the "Gestiones" ["Procedures"] and access "Reembolsos" ["Reimbursements"].
Request a new reimbursement and select the reimbursement add-on cover

State the name of the center as well as the information of the recieved services