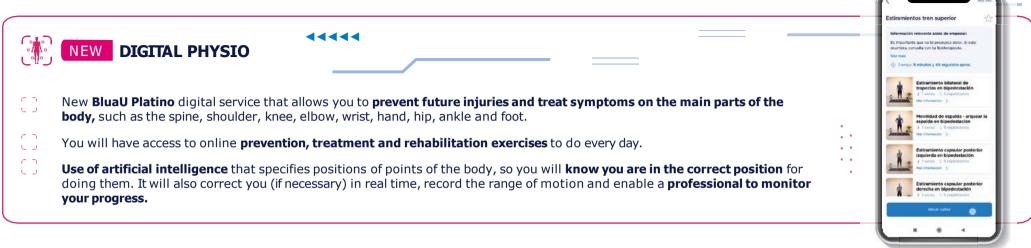

#### A step further in digital medicine

With BluaU Platino you will get the most innovative services for taking care of your health with cutting edge technology, wherever you are.

#### In addition, BluaU Platino includes:

- Video consultation with specialists in all specialties with your usual doctors and built-in artificial intelligence for dermatology diagnosis via video consultation.
- 24-hour medical and paediatric emergency video consultation.
- Digital consultation today: you can connect with doctors from 10 specialities on the same day.
- Monitor your health\*: connect your device and start taking care of yourself.
- Take care of your mind: to take care of and prevent mental and emotional health issues.
- **Vital sign measurement via facial imaging\*** with the option to contact a doctor via video consultation.
- Digital health programmes: nutrition, psychology, personal trainer, prevention plan, etc.

- Tests.
- Delivery of medicines from the pharmacy (6 deliveries / year).
   50% reimbursement (up to €200/year).

<sup>\*</sup>These services do not comprise a medical diagnosis from a medical professional. Their purpose is to improve knowledge of overall wellbeing. They do not diagnose, treat, mitigate or prevent any disease, symptom, disorder or abnormal physical condition. Patients must consult a medical professional or emergency service if they believe they have a medical problem.