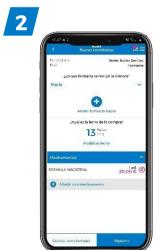

Selection the "Gestiones" ["Procedures"] and access "Reembolsos" ["Reimbursements"].
Request a new reimbursement and select the reimbursement add-on cover

State the name of the center as well as the information of the recieved services

Lastly, attach all the requested documentation.

Once all the required documentation is accepted and reviewed, the corresponding amount will be reimbursed within 10 working days.

The insured can also visit one of our Sanitas offices with all the original documentation and ask to have the reimbursement request carried out.